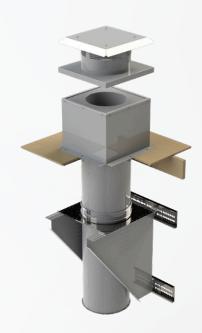

## FACTORY BUILT CHIMNEY EXHAUST

Rupp Air's factory built single wall and double wall chimney system is ideal for use in commercial and industrial applications which require a listed chimney system.

## **QUALITY CONSTRUCTION**

- 5"-16" single wall and insulated double wall stainless steel construction
- Factory tested for leaks for quality assurance
- 20 year factory warranty standard

## **EASY INSTALLATION**

 No welding required—simply seal and attach V-clamps