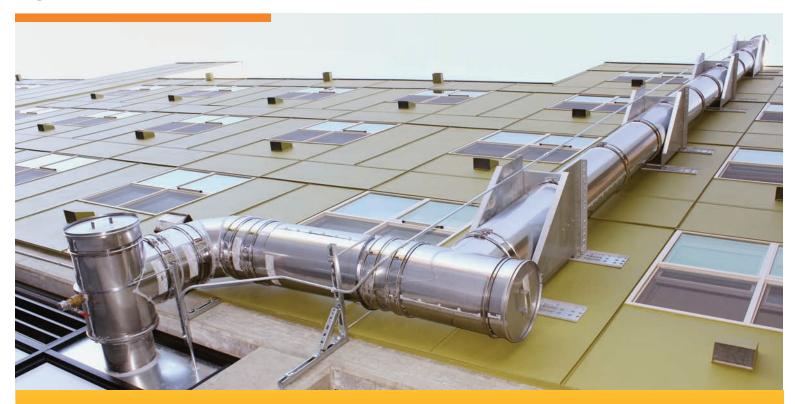

**DOUBLE WALL GREASE DUCT** 

## TAKE THE WORK OUT OF DUCTWORK

RuppAir's factory built listed grease duct makes installing and using ductwork simple and efficient. No onsite welding is required and all duct is factory tested for quality assurance.

## **QUALITY CONSTRUCTION**

- Variety of sizes ranging from 8" to 36" in diameter
- Inner single wall duct surrounded by insulation and a stainless steel outer shell
- · Factory tested for leaks for quality assurance

## **EASY INSTALLATION**

- No welding required simply seal and attach V-clamps
- Predesigned in autoCAD for best performance
- Multiple accessories available: Elbows, access doors, transition plates

## **ROBUST PERFORMANCE**

- Reduced static pressure and grease buildup due to round shape
- Excellent fire protection: Rated for continuous operation at 500°F and intermittent operation at 2000°F
- Ideal for use in reduced or zero-inch clearance to combustible applications