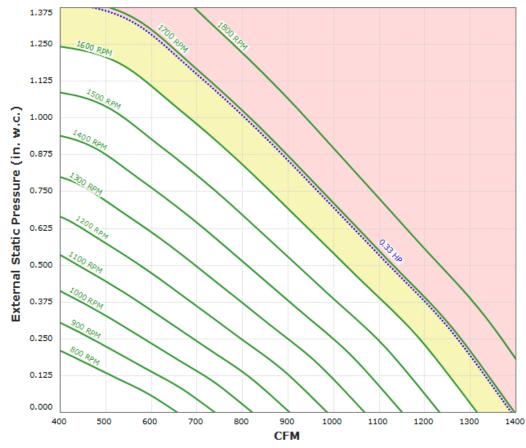

Max Sizeable RPM = 2000 RPM. Curve shown extended beyond this point for reference only.

Motor BMN48-250I1-50-115 has an rpm range of 300 to 1800.

Motor BMN48-250I1-60-115 has an rpm range of 300 to 1800.

Motor M055PWCUN0318-ECM-60-230 has an rpm range of 300 to 1800.

Performance shown is certified for Installation Type A: Free outlet. Speed shown is nominal. Performance is based on actual speed of test. Performance ratings do not include the effects of appurtenances (accessories).