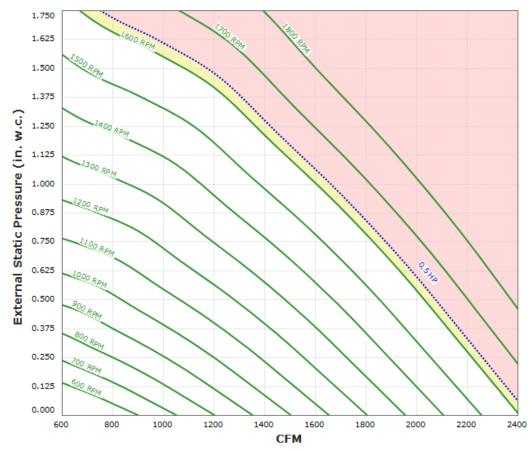

Max Sizeable RPM = 2000 RPM. Curve shown extended beyond this point for reference only.

Motor BMN48-375I1-50-115 has an rpm range of 300 to 1800.

Motor BMN48-375I1-60-115 has an rpm range of 300 to 1800.

Motor CK48HF21HF01-60-115 has an rpm range of 1100 to 1670.

Motor CK48HF21HF01-60-230 has an rpm range of 1100 to 1670.

Performance shown is certified for Installation Type A: Free outlet. Speed shown is nominal. Performance is based on actual speed of test. Performance ratings do not include the effects of appurtenances (accessories).