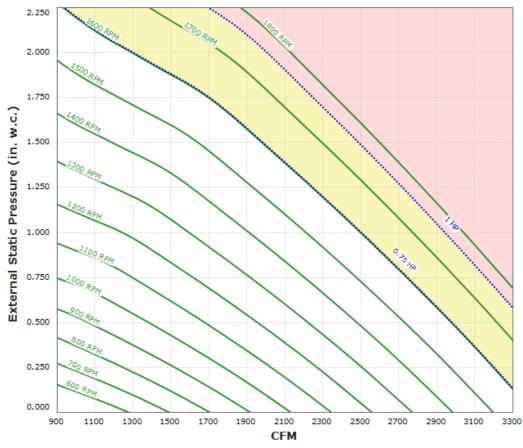

Performance shown is certified for Installation Type A: Free inlet, Free outlet. Speed shown is nominal. Performance is based on actual speed of test. Performance ratings do not include the effects of appurtenances (accessories).