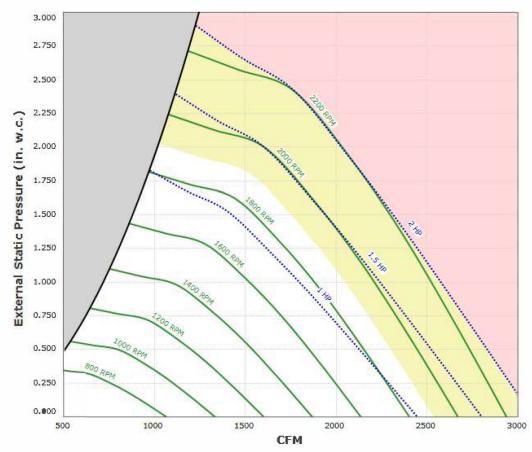

Max Sizeable RPM = 2300 RPM. Curve shown extended beyond this point for reference only.

Motor BMN48-750I1-E-50-115 has an rpm range of 800 to 1800.

Motor BMN48-750I1-E-60-115 has an rpm range of 800 to 1800.

Motor BMN48-750I2-E-50-230/277 has an rpm range of 800 to 1800.

Motor BMN48-750I2-E-60-230/277 has an rpm range of 800 to 1800.

Motor GP0014 has an rpm range of 800 to 1800.

Motor GP0014-50 has an rpm range of 800 to 1440.

Motor GP0022 has an rpm range of 900 to 2300.

Motor GP1/54 has an rpm range of 800 to 1800.

Motor GP1/54-50 has an rpm range of 800 to 1440.

Performance shown is certified for Installation Type B: Free inlet, Ducted outlet. Performance ratings do not include the effects of appurtenances in the airstream. Power rating (BHP) includes transmission losses.