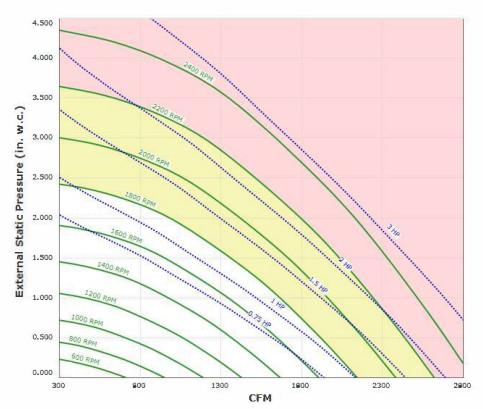

## **SIF15BDHP Performance Curve**

Max Sizeable RPM = 2200 RPM. Curve shown extended beyond this point for reference only.

Performance shown is certified for Installation Type B: Free inlet, Ducted outlet. Performance ratings do not include the effects of appurtenances in the airstream. Power rating (BHP) includes transmission losses.