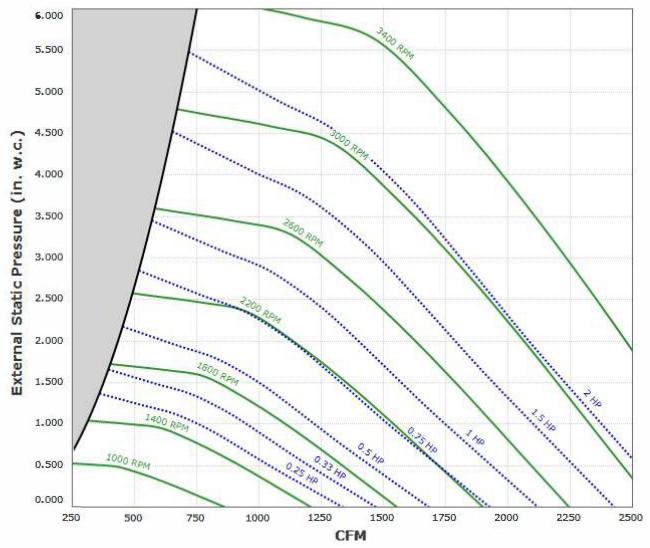

## **RABI11BD-RM Performance Curve**

## Max Sizeable RPM = 2400 RPM. Curve shown extended beyond this point for reference only. Max discharge velocity for restaurant applications is 1800 fpm. This equates to 1167 cfm.

Performance shown is certified for Installation Type B: Free inlet, Ducted outlet. Performance ratings do not include the effects of appurtenances (accessories). Power rating (BHP) does not include transmission losses.

RuppAir certifies that Model RABI11BD-RM shown herein are licensed to bear the AMCA seal. The ratings shown are based on tests and procedures performed in accordance with AMCA Publication 211 and Publication 311, and comply with the requirements of the AMCA Certified Rating Program. Tested to AMCA Standards 210 and 300. Meets California Energy Commission (CEC) Title 20 Regulations.