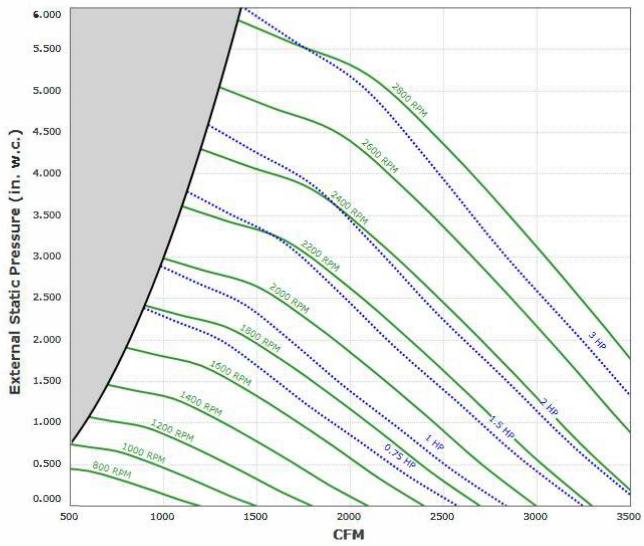

Max Sizeable RPM = 2200 RPM. Curve shown extended beyond this point for reference only. Max discharge velocity for restaurant applications is 1800 fpm. This equates to 1932 cfm.

Performance shown is certified for Installation Type B: Free inlet, Ducted outlet. Performance ratings do not include the effects of appurtenances (accessories). Power rating (BHP) does not include transmission losses.