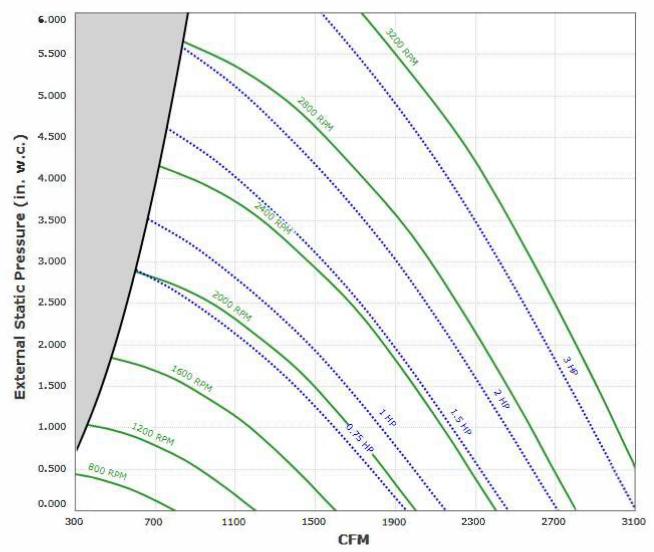

## Max Sizeable RPM = 2200 RPM. Curve shown extended beyond this point for reference only. Max discharge velocity for restaurant applications is 1800 fpm. This equates to 1932 cfm.

Performance shown is certified for Installation Type B: Free inlet, Ducted outlet. Performance ratings do not include the effects of appurtenances (accessories). Power rating (BHP) does not include transmission losses.