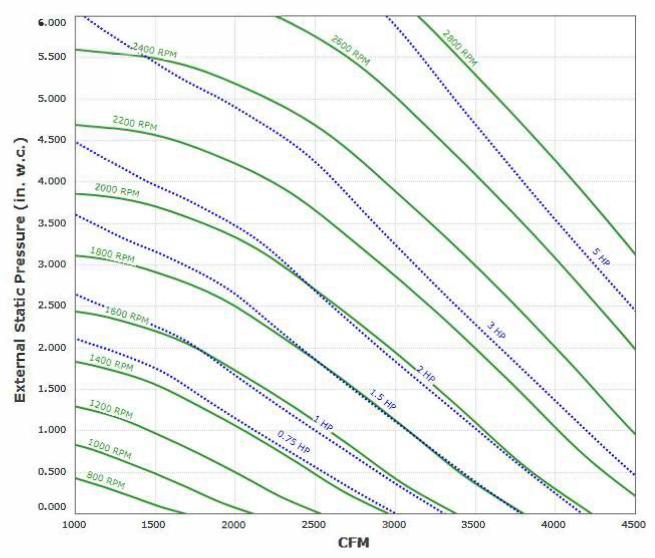

Max Sizeable RPM = 2200 RPM. Curve shown extended beyond this point for reference only. Max discharge velocity for restaurant applications is 1800 fpm. This equates to 2362 cfm.

Performance shown is certified for Installation Type B: Free inlet, Ducted outlet. Performance ratings do not include the effects of appurtenances (accessories). Power rating (BHP) does not include transmission losses.