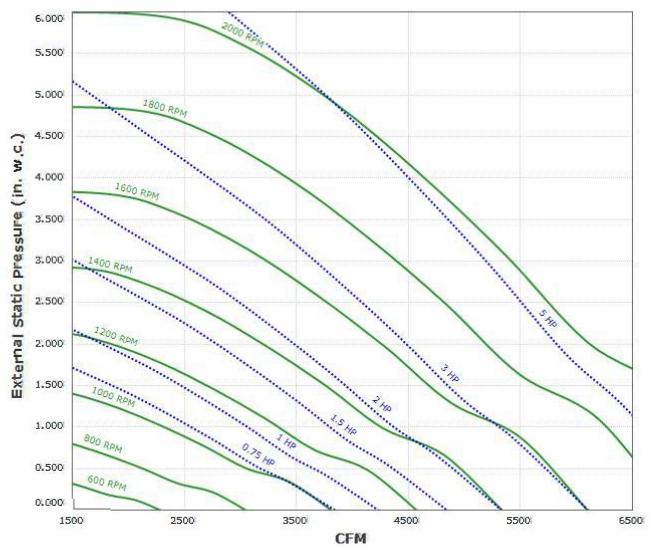

Max Sizeable RPM = 1800 RPM. Curve shown extended beyond this point for reference only. Max discharge velocity for restaurant applications is 1800 fpm. This equates to 3512 cfm.

Performance shown is certified for Installation Type B: Free inlet, Ducted outlet. Performance ratings do not include the effects of appurtenances (accessories). Power rating (BHP) does not include transmission losses.