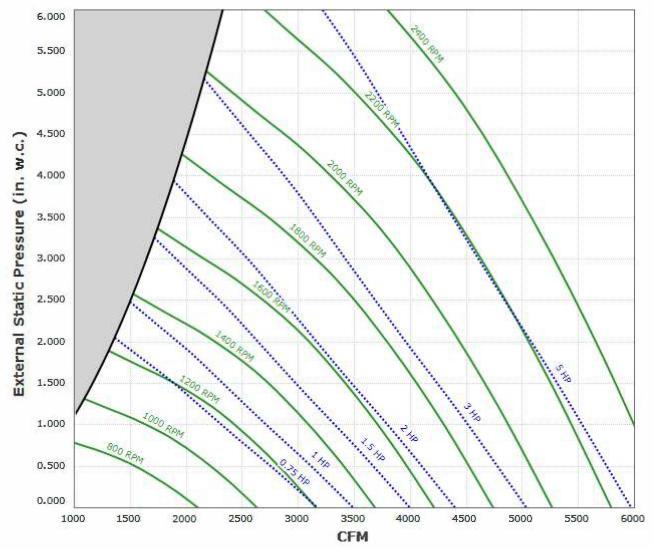

## Max Sizeable RPM = 2000 RPM. Curve shown extended beyond this point for reference only. Max discharge velocity for restaurant applications is 1800 fpm. This equates to 3512 cfm.

Performance shown is certified for Installation Type B: Free inlet, Ducted outlet. Performance ratings do not include the effects of appurtenances (accessories). Power rating (BHP) does not include transmission losses.