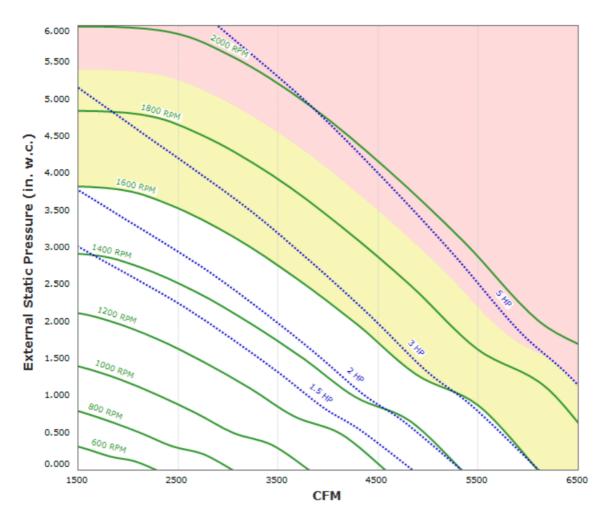

## **RABI18DD-RM Performance Curve**

Max Sizeable RPM = 1900 RPM. Curve shown extended beyond this point for reference only. Max discharge velocity for restaurant applications is 1800 fpm. This equates to 3512 cfm. Motor 00152ET3H182T-W22 has an rpm range of 600 to 1150. Motor 00212ET3E184T-W22 has an rpm range of 600 to 1150. Motor 00212ET3H184T-W22 has an rpm range of 600 to 1150. Motor 002120T3H184T-S has an rpm range of 600 to 1150. Motor 00218ET3H145T-W22 has an rpm range of 600 to 1750. Motor 002180T3H145T-S has an rpm range of 600 to 1750. Motor 00318ET3H182T-W22 has an rpm range of 600 to 1750. Motor 003180T3H182T-S has an rpm range of 600 to 1750. Motor 00518ET3H184T-W22 has an rpm range of 600 to 1750. Motor 005180T3H184T-S has an rpm range of 600 to 1750. Motor BMN145-2.012-CS-UB1-50 (1200RPM) has an rpm range of 600 to 1200. Motor BMN145-2.0I2-CS-UB1-60 (1200RPM) has an rpm range of 600 to 1200. Motor BMN145-2.0I2-ES-UB1-50 (1800RPM) has an rpm range of 600 to 1800. Motor BMN145-2.0I2-ES-UB1-60 (1800RPM) has an rpm range of 600 to 1800. Motor DHP0026 has an rpm range of 600 to 1150. Motor DHP0034 has an rpm range of 600 to 1750. Motor DTP0024 has an rpm range of 600 to 1740. Motor DTP0024-50HZ has an rpm range of 600 to 1415. Motor DTP0026 has an rpm range of 600 to 1150. Motor DTP0034 has an rpm range of 600 to 1755. Motor DTP0034-50HZ has an rpm range of 600 to 1438. Motor DTP0054 has an rpm range of 600 to 1750. Motor DTP0054-50 has an rpm range of 600 to 1435. Motor DTP1/56 has an rpm range of 600 to 1150. Motor GP0024 has an rpm range of 600 to 1740. Motor GP0024-50 has an rpm range of 600 to 1440. Motor GP0026 has an rpm range of 600 to 1150. Motor GP0034 has an rpm range of 600 to 1800. Motor GP0034-50 has an rpm range of 600 to 1440. Motor GP0054 has an rpm range of 600 to 1800. Motor GP0054-50 has an rpm range of 600 to 1440. Motor GP1/56 has an rpm range of 600 to 1150. Motor NP0024 has an rpm range of 600 to 1740. Motor NP0026 has an rpm range of 600 to 1150. Motor NP0034 has an rpm range of 600 to 1755.

Performance shown is certified for Installation Type B: Free inlet, Ducted outlet. Performance ratings do not include the effects of appurtenances (accessories). Power rating (BHP) does not include transmission losses.