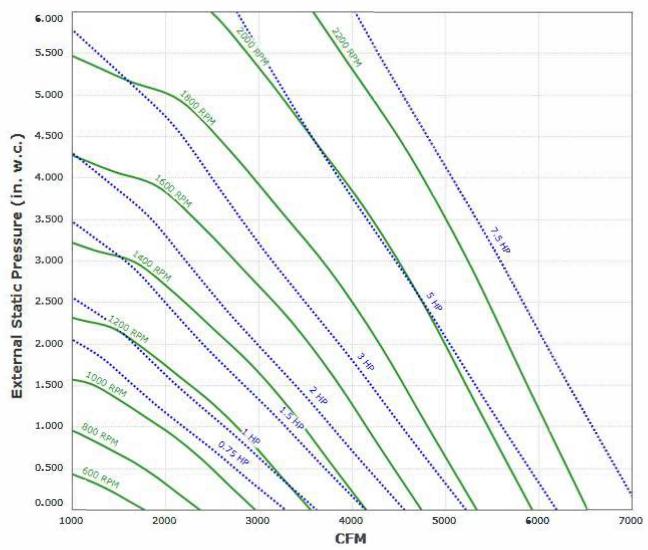

Max Sizeable RPM = 2000 RPM. Curve shown extended beyond this point for reference only. Max discharge velocity for restaurant applications is 1800 fpm. This equates to 4184 cfm.

Performance shown is certified for Installation Type B: Free inlet, Ducted outlet. Performance ratings do not include the effects of appurtenances (accessories). Power rating (BHP) does not include transmission losses.