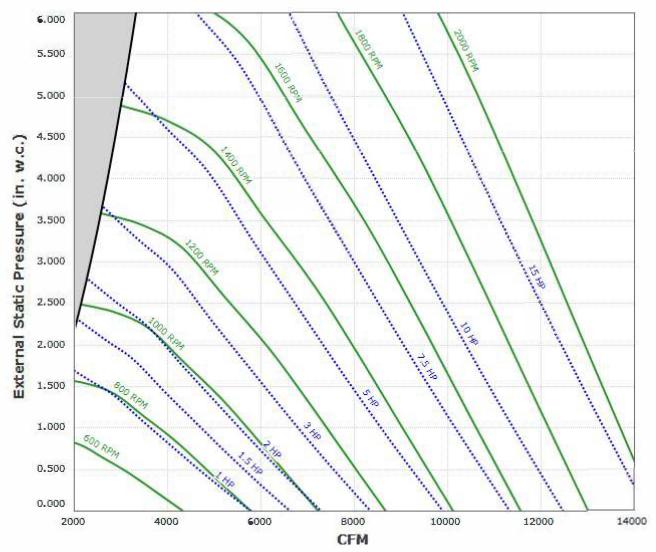

Max Sizeable RPM = 1400 RPM. Curve shown extended beyond this point for reference only. Max discharge velocity for restaurant applications is 1800 fpm. This equates to 6297 cfm.

Performance shown is certified for Installation Type B: Free inlet, Ducted outlet. Performance ratings do not include the effects of appurtenances (accessories). Power rating (BHP) does not include transmission losses.