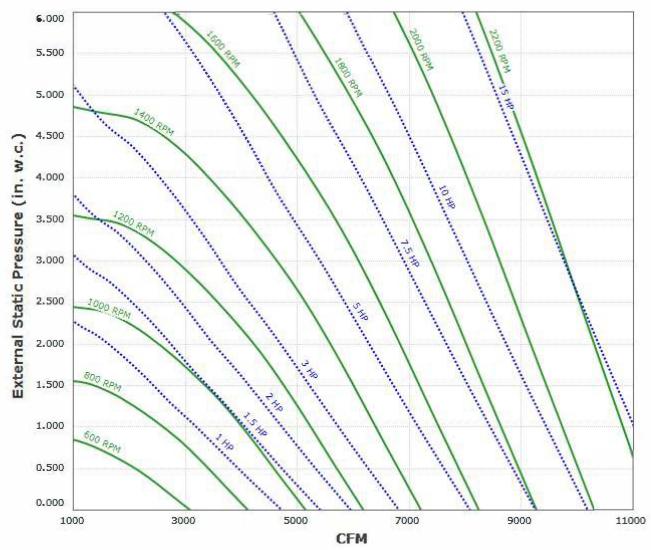

Max Sizeable RPM = 1600 RPM. Curve shown extended beyond this point for reference only. Max discharge velocity for restaurant applications is 1800 fpm. This equates to 6297 cfm.

Performance shown is certified for Installation Type B: Free inlet, Ducted outlet. Performance ratings do not include the effects of appurtenances (accessories). Power rating (BHP) does not include transmission losses.