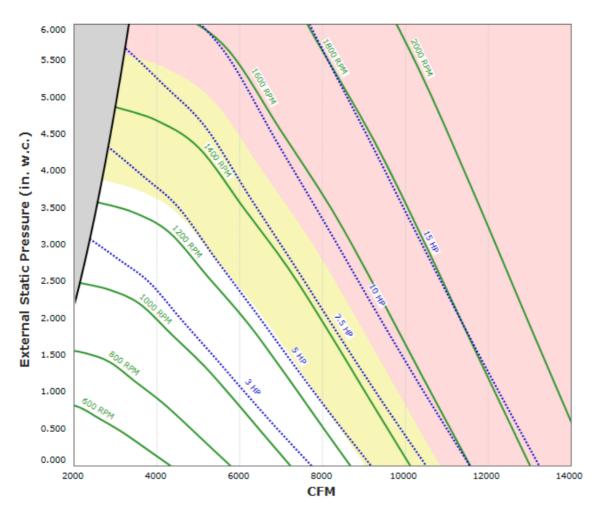

Max Sizeable RPM = 1500 RPM. Curve shown extended beyond this point for reference only. Max discharge velocity for restaurant applications is 1800 fpm. This equates to 5432 cfm. Motor 00312ET3H213T-W22 has an rpm range of 600 to 1150. Motor 003120T3H213T-S has an rpm range of 600 to 1150. Motor 00512ET3E215T-W22 has an rpm range of 600 to 1150. Motor 00512ET3H215T-W22 has an rpm range of 600 to 1150. Motor 00512OT3H215T-S has an rpm range of 600 to 1150. Motor 00712ET3H254T-W22 has an rpm range of 600 to 1150. Motor 007120T3E254T-S has an rpm range of 600 to 1150. Motor 00712OT3E254T-W40 has an rpm range of 600 to 1180. Motor 00718ET3H213T-W22 has an rpm range of 600 to 1500. Motor 00718OT3H213T-S has an rpm range of 600 to 1500. Motor 01012ET3H256T-W22 has an rpm range of 600 to 1150. Motor 01012OT3H256T-S has an rpm range of 600 to 1150. Motor 01018ET3H215T-W22 has an rpm range of 600 to 1500. Motor 010180T3H215T-S has an rpm range of 600 to 1500. Motor 01518ET3H254T-W22 has an rpm range of 600 to 1500. Motor 01518OT3H254T-S has an rpm range of 600 to 1500. Motor DHP0056 has an rpm range of 600 to 1165. Motor DTP0036 has an rpm range of 600 to 1150. Motor DTP0056 has an rpm range of 600 to 1150. Motor DTP0056-50 has an rpm range of 600 to 958. Motor DTP0104 has an rpm range of 600 to 1500. Motor DTP0104-50 has an rpm range of 600 to 1436. Motor DTP0106 has an rpm range of 600 to 1150. Motor DTP0154 has an rpm range of 600 to 1500. Motor DTP7/54 has an rpm range of 600 to 1500. Motor DTP7/54-50 has an rpm range of 600 to 1470. Motor DTP7/56 has an rpm range of 600 to 1150. Motor GP0036 has an rpm range of 600 to 1150. Motor GP0036-50 has an rpm range of 600 to 958. Motor GP0056 has an rpm range of 600 to 1150. Motor GP0056-50 has an rpm range of 600 to 958. Motor GP0104 has an rpm range of 600 to 1500. Motor GP0104-50 has an rpm range of 600 to 1440. Motor GP7/54 has an rpm range of 600 to 1500. Motor GP7/54-50 has an rpm range of 600 to 1440. Motor NP0056 has an rpm range of 600 to 1150 Motor NP0154 has an rpm range of 600 to 1500. Motor NP0154-50 has an rpm range of 600 to 1455.

Motor NP7/56 has an rpm range of 600 to 1150.

Performance shown is certified for Installation Type B: Free inlet, Ducted outlet. Performance ratings do not include the effects of appurtenances (accessories). Power rating (BHP) does not include transmission losses.