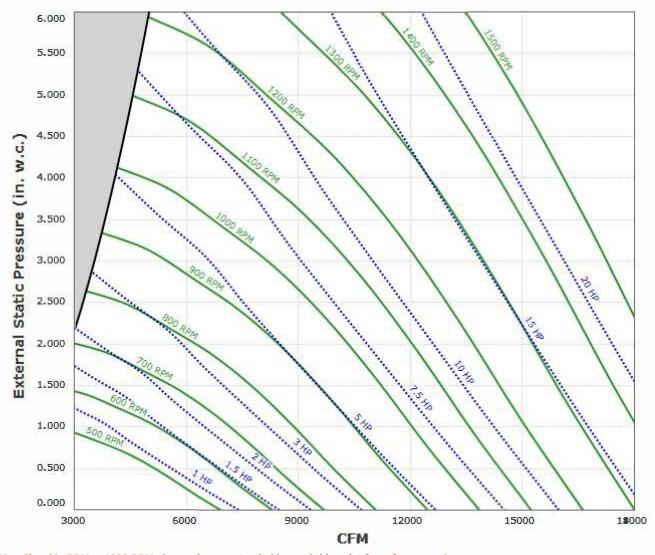

Max Sizeable RPM = 1200 RPM. Curve shown extended beyond this point for reference only. Max discharge velocity for restaurant applications is 1800 fpm. This equates to 9376 cfm.

Performance shown is certified for Installation Type B: Free inlet, Ducted outlet. Performance ratings do not include the effects of appurtenances (accessories). Power rating (BHP) does not include transmission losses.