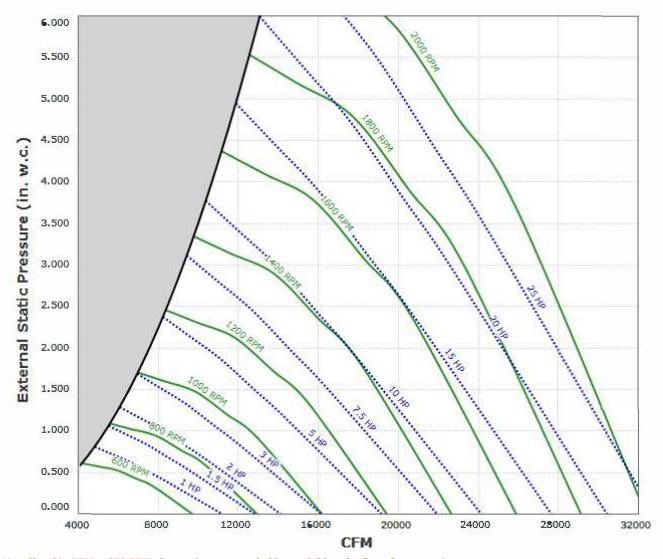

Max Sizeable RPM = 950 RPM. Curve shown extended beyond this point for reference only. Max discharge velocity for restaurant applications is 1800 fpm. This equates to 13881 cfm.

Performance shown is certified for Installation Type B: Free inlet, Ducted outlet. Performance ratings do not include the effects of appurtenances (accessories). Power rating (BHP) does not include transmission losses.