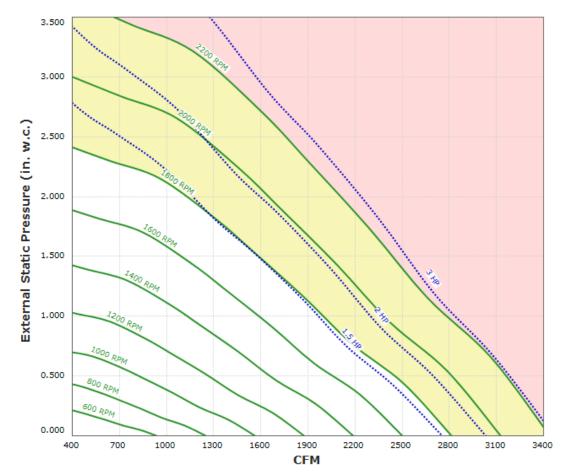

Max Sizeable RPM = 2200 RPM. Curve shown extended beyond this point for reference only. Max discharge velocity for restaurant applications is 1800 fpm. This equates to 2450 cfm.

Motor 00158ET3H145T-W22 has an rpm range of 600 to 1750.