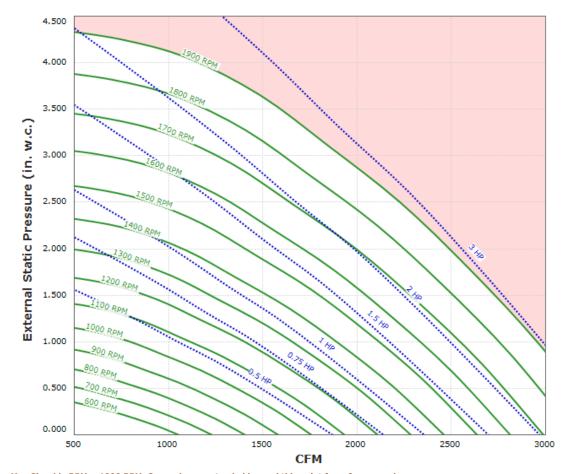

Max Sizeable RPM = 1900 RPM. Curve shown extended beyond this point for reference only. Max discharge velocity for restaurant applications is 1800 fpm. This equates to 3106 cfm.

Performance shown is certified for Installation Type B: Free inlet, Free outlet. Performance ratings do not include the effects of appurtenances (accessories). Power rating (BHP) does not include transmission losses.