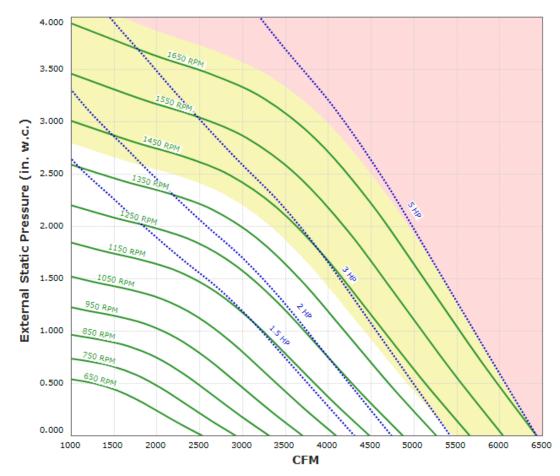

Max Sizeable RPM = 1700 RPM. Curve shown extended beyond this point for reference only. Max discharge velocity for restaurant applications is 1800 fpm. This equates to 3875 cfm.

Motor 00152ET3H184T-W22 has an rpm range of 650 to 1150.

Motor 00212ET3H184T-W22 has an rpm range of 650 to 1150.

Motor 00212OT3H184T-S has an rpm range of 650 to 1150.

Motor 00318ET3H182T-W22 has an rpm range of 650 to 1700.

Motor 00318OT3H182T-S has an rpm range of 650 to 1700.

Motor 0051051511021-5 flas all ipilitalige of 050 to 1700.

Motor 00518ET3H184T-W22 has an rpm range of 650 to 1700.

Motor 00518OT3H184T-S has an rpm range of 650 to 1700.

Motor DTP0024 has an rpm range of 650 to 1700.

Motor DTP0024-50HZ has an rpm range of 650 to 1415.

Motor DTP0026 has an rpm range of 650 to 1150.

Motor DTP0034 has an rpm range of 650 to 1700.

Motor DTP0034-50HZ has an rpm range of 650 to 1438.

Motor DTP0054 has an rpm range of 650 to 1700.

Motor DTP0054-50 has an rpm range of 650 to 1435.

Motor DTP1/56 has an rpm range of 650 to 1150.

Motor NP0034 has an rpm range of 650 to 1700.

Performance shown is certified for Installation Type A: Free inlet, Free outlet. Performance ratings do not include the effects of appurtenances (accessories). Power rating (BHP) does not include transmission losses.