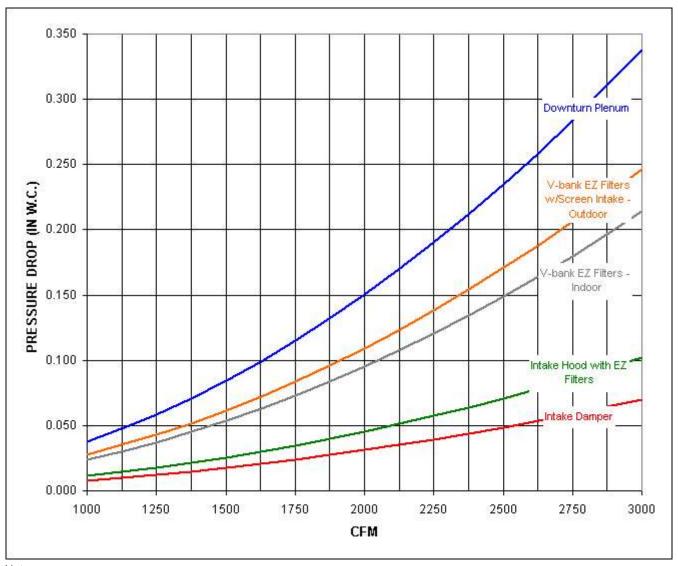

## Notes:

The static pressure of non-woven polyester filters is 2 times the static pressure of standard EZ Kleen Filters. The static pressure of throw-away filters is 1.33 times the static pressure of standard EZ Kleen Filters. The static pressure of throw-away MERV 13 filters is 1.9 times the static pressure of standard EZ Kleen Filters. Throw-away filters are used in v-bank intakes only.