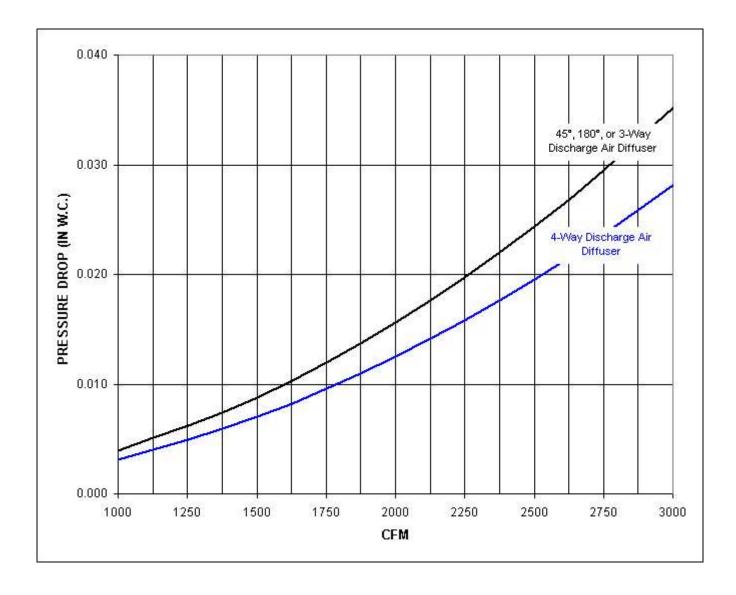

ange of 800 to 1800.

Motor GP1/54-50 has an rpm range of 800 to 1440.

Motor M055PWCUK0315-ECM-50-115 has an rpm range of 800 to 1800.

Motor M055PWCUK0315-ECM-50-230 has an rpm range of 800 to 1800.

Motor M055PWCUK0315-ECM-60-115 has an rpm range of 800 to 1800.

Motor M055PWCUK0315-ECM-60-230 has an rpm range of 800 to 1800.

## Max listed CFM for Recirculating Direct Fired Heaters: A1=2500



## Notes:

The static pressure of non-woven polyester filters is 2 times the static pressure of standard EZ Kleen Filters. The static pressure of throw-away filters is 1.33 times the static pressure of standard EZ Kleen Filters. The static pressure of throw-away MERV 13 filters is 1.9 times the static pressure of standard EZ Kleen Filters. Throw-away filters are used in v-bank intakes only.