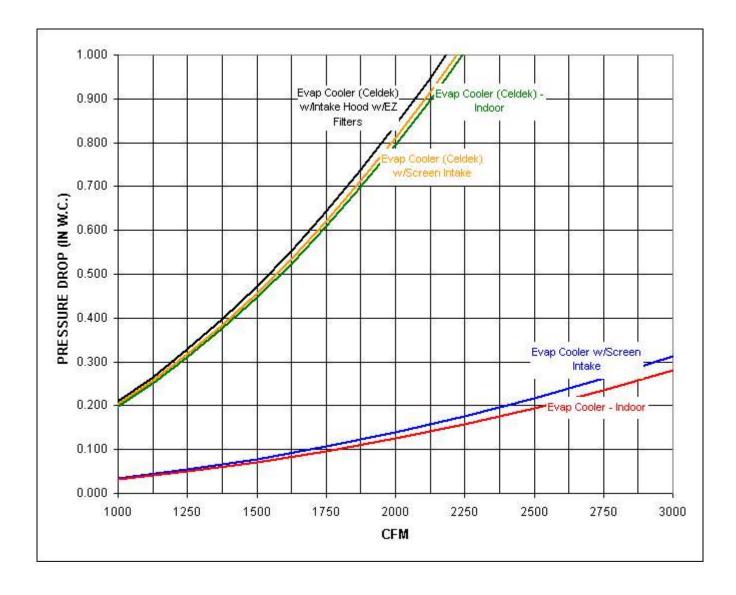

## Notes:

The static pressure of non-woven polyester filters is 2 times the static pressure of standard EZ Kleen Filters. The static pressure of throw-away filters is 1.33 times the static pressure of standard EZ Kleen Filters. The static pressure of throw-away MERV 13 filters is 1.9 times the static pressure of standard EZ Kleen Filters. Throw-away filters are used in v-bank intakes only.