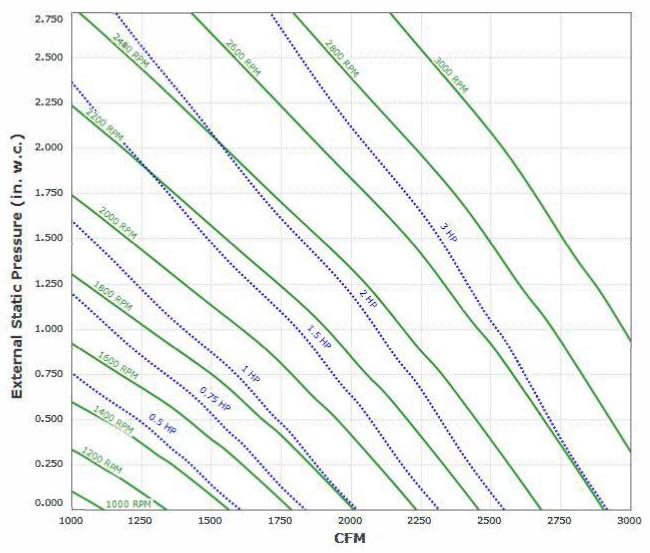

Max Sizeable RPM = 3000 RPM. Curve shown extended beyond this point for reference only.

Motor .5018OT3E56-S48PP has an rpm range of 800 to 1730.

Motor .5018OT3E56-S48PP-50HZ has an rpm range of 800 to 1400.

Motor .7518OT3E56-S48PP has an rpm range of 800 to 1735.

Motor .7518OT3E56-S48PP-50Hz has an rpm range of 800 to 1410.

Motor DHP00245 has an rpm range of 800 to 1745.

Motor DHP00325 has an rpm range of 900 to 3000.

Motor DHP1/545 has an rpm range of 800 to 1740.

Motor DTP0014 has an rpm range of 800 to 1750.

Motor DTP0014-50HZ has an rpm range of 800 to 1429.

Motor DTP0016 has an rpm range of 800 to 1150.

Motor DTP0022 has an rpm range of 900 to 3000.

Motor DTP0022-50 has an rpm range of 900 to 3000.

Motor DTP0024 has an rpm range of 800 to 1740.

Motor DTP0024-50HZ has an rpm range of 800 to 1415.

Motor DTP0032 has an rpm range of 900 to 3000.

Motor DTP1/54 has an rpm range of 800 to 1750.

Motor DTP1/54-50HZ has an rpm range of 800 to 1426.

Motor EP00145 has an rpm range of 800 to 1745.

Motor EP00245 has an rpm range of 800 to 1800.

Motor EP1/545 has an rpm range of 800 to 1730.

Motor GP0014 has an rpm range of 800 to 1800.

Motor GP0014-50 has an rpm range of 800 to 1440.

Motor GP0024 has an rpm range of 800 to 1740.

Motor GP0024-50 has an rpm range of 800 to 1440.

Motor GP1/54 has an rpm range of 800 to 1800.

Motor GP1/54-50 has an rpm range of 800 to 1440.

Motor M055PWCUK0315-ECM-50-115 has an rpm range of 800 to 1800.

Motor M055PWCUK0315-ECM-50-230 has an rpm range of 800 to 1800.

Motor M055PWCUK0315-ECM-60-115 has an rpm range of 800 to 1800.

Motor M055PWCUK0315-ECM-60-230 has an rpm range of 800 to 1800.