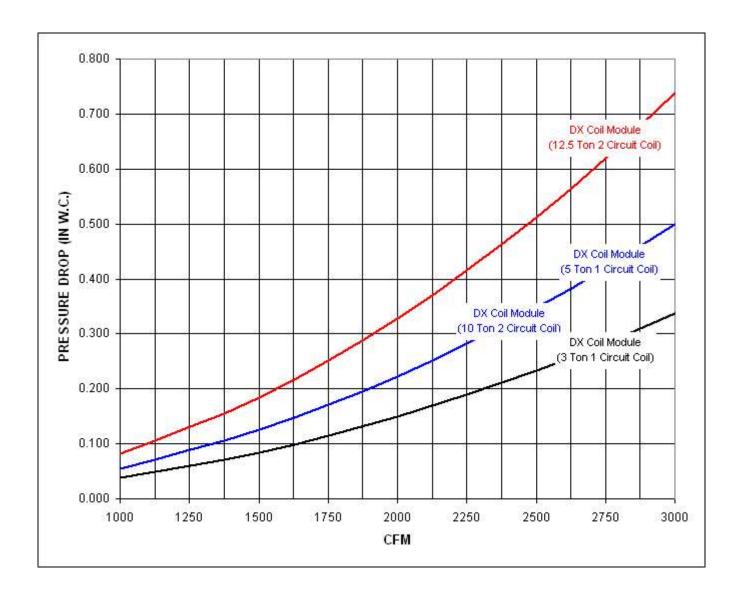

range of 800 to 1800.

Motor GP1/54-50 has an rpm range of 800 to 1440.

Motor M055PWCUK0315-ECM-50-115 has an rpm range of 800 to 1800.

Motor M055PWCUK0315-ECM-50-230 has an rpm range of 800 to 1800.

Motor M055PWCUK0315-ECM-60-115 has an rpm range of 800 to 1800.

Motor M055PWCUK0315-ECM-60-230 has an rpm range of 800 to 1800.

## Max listed CFM for Recirculating Direct Fired Heaters: A1=2500



## Notes:

The static pressure of non-woven polyester filters is 2 times the static pressure of standard EZ Kleen Filters. The static pressure of throw-away filters is 1.33 times the static pressure of standard EZ Kleen Filters. The static pressure of throw-away MERV 13 filters is 1.9 times the static pressure of standard EZ Kleen Filters. Throw-away filters are used in v-bank intakes only.