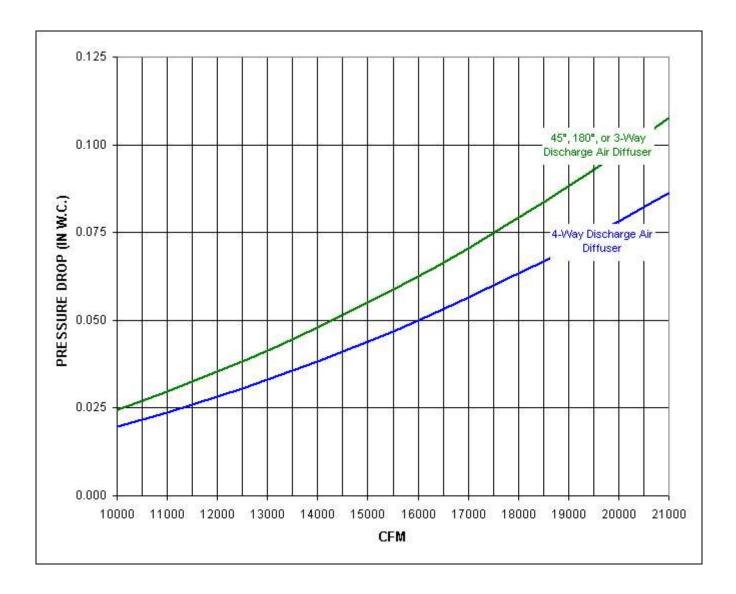

EP01545 has an rpm range of 600 to 1200.

Motor EP02045 has an rpm range of 600 to 1200.

Motor NP0154 has an rpm range of 600 to 1200.

Motor NP0154-50 has an rpm range of 600 to 1200. Motor NP0156 has an rpm range of 600 to 1150. Motor NP0204 has an rpm range of 600 to 1200. Motor NP0204-50 has an rpm range of 600 to 1200.

## Max listed CFM for Recirculating Direct Fired Heaters: A5=18000



## Notes:

The static pressure of non-woven polyester filters is 2 times the static pressure of standard EZ Kleen Filters. The static pressure of throw-away filters is 1.33 times the static pressure of standard EZ Kleen Filters.

The static pressure of throw-away MERV 13 filters is 1.9 times the static pressure of standard EZ Kleen Filters.

Throw-away filters are used in v-bank intakes only.