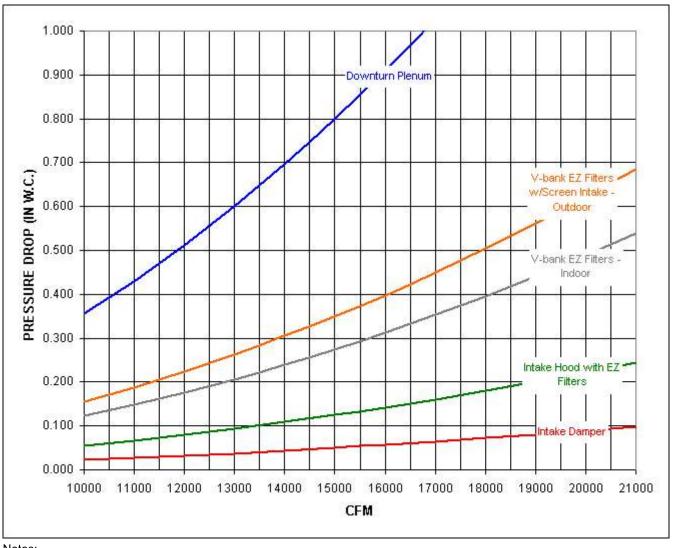

## Notes:

The static pressure of non-woven polyester filters is 2 times the static pressure of standard EZ Kleen Filters. The static pressure of throw-away filters is 1.33 times the static pressure of standard EZ Kleen Filters.

The static pressure of throw-away MERV 13 filters is 1.9 times the static pressure of standard EZ Kleen Filters.

Throw-away filters are used in v-bank intakes only.