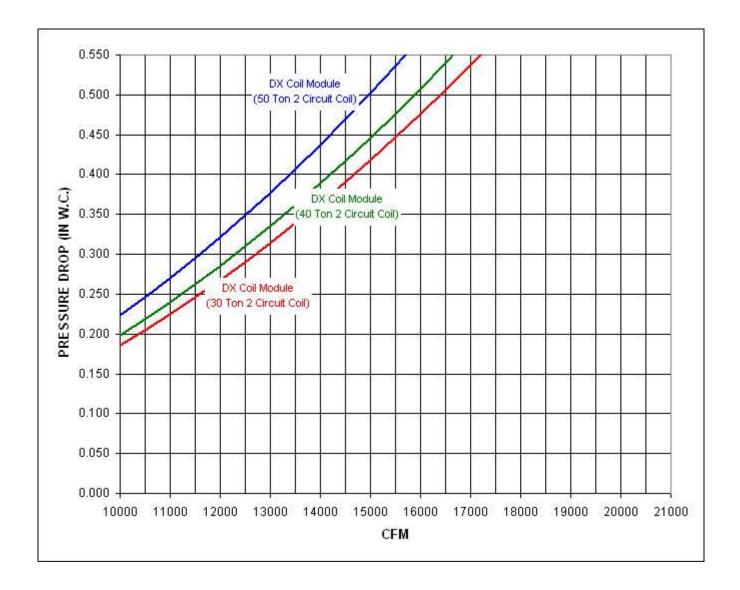

or EP01545 has an rpm range of 600 to 1200.

Motor EP02045 has an rpm range of 600 to 1200.

Motor NP0154 has an rpm range of 600 to 1200.

Motor NP0154-50 has an rpm range of 600 to 1200. Motor NP0156 has an rpm range of 600 to 1150. Motor NP0204 has an rpm range of 600 to 1200. Motor NP0204-50 has an rpm range of 600 to 1200.

## Max listed CFM for Recirculating Direct Fired Heaters: A5=18000



## Notes:

The static pressure of non-woven polyester filters is 2 times the static pressure of standard EZ Kleen Filters. The static pressure of throw-away filters is 1.33 times the static pressure of standard EZ Kleen Filters.

The static pressure of throw-away MERV 13 filters is 1.9 times the static pressure of standard EZ Kleen Filters.

Throw-away filters are used in v-bank intakes only.