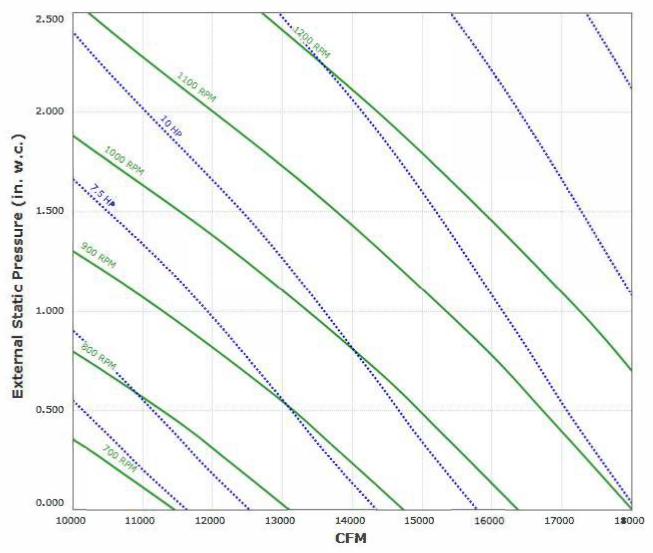

Max Sizeable RPM = 1200 RPM. Curve shown extended beyond this point for reference only.

Motor 00509ET3E254T-W22 has an rpm range of 600 to 880.

Motor 00509ET3E254T-W22-50 has an rpm range of 600 to 730.