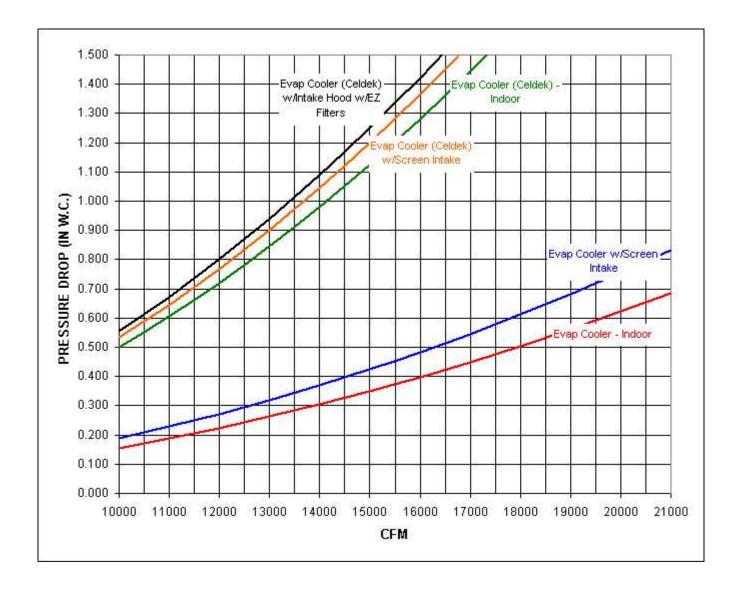

otor EP01545 has an rpm range of 600 to 1200.

Motor EP02045 has an rpm range of 600 to 1200.

Motor NP0154 has an rpm range of 600 to 1200.

Motor NP0154-50 has an rpm range of 600 to 1200. Motor NP0156 has an rpm range of 600 to 1150. Motor NP0204 has an rpm range of 600 to 1200. Motor NP0204-50 has an rpm range of 600 to 1200.

## Max listed CFM for Recirculating Direct Fired Heaters: A5=18000



## Notes:

The static pressure of non-woven polyester filters is 2 times the static pressure of standard EZ Kleen Filters. The static pressure of throw-away filters is 1.33 times the static pressure of standard EZ Kleen Filters.

The static pressure of throw-away MERV 13 filters is 1.9 times the static pressure of standard EZ Kleen Filters.

Throw-away filters are used in v-bank intakes only.