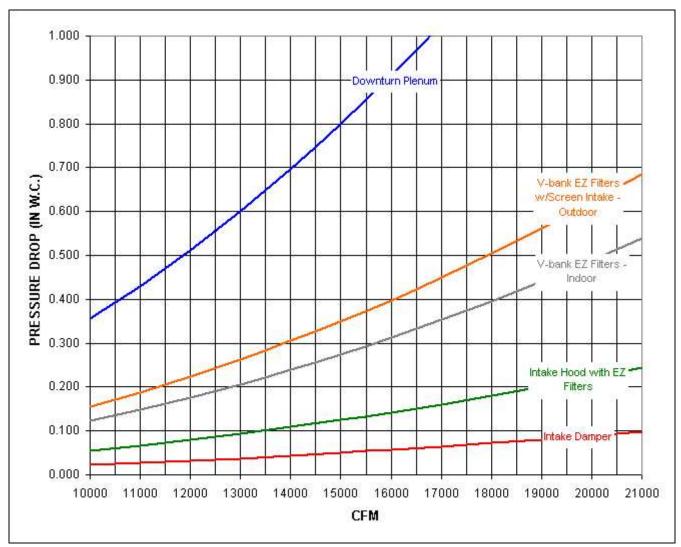

Motor NP0154-50 has an rpm range of 600 to 1200. Motor NP0156 has an rpm range of 600 to 1150. Motor NP0204 has an rpm range of 600 to 1200. Motor NP0204-50 has an rpm range of 600 to 1200.

Notes:

The static pressure of non-woven polyester filters is 2 times the static pressure of standard EZ Kleen Filters.

The static pressure of throw-away filters is 1.33 times the static pressure of standard EZ Kleen Filters.

The static pressure of throw-away MERV 13 filters is 1.9 times the static pressure of standard EZ Kleen Filters. Throw-away filters are used in v-bank intakes only.