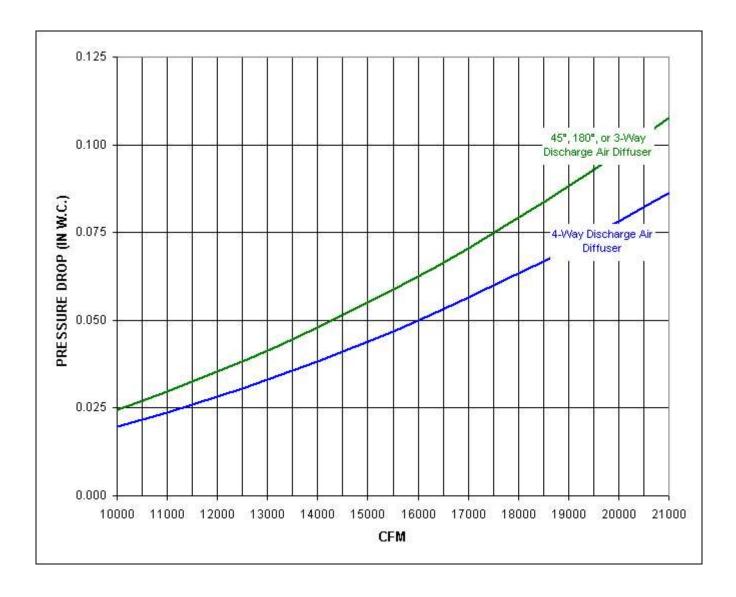

ge of 600 to 1200. Motor DTP0206 has an rpm range of 600 to 1150. Motor EP01545 has an rpm range of 600 to 1200. Motor EP02045 has an rpm range of 600 to 1200. Motor NP0154 has an rpm range of 600 to 1200.

Motor NP0154-50 has an rpm range of 600 to 1200. Motor NP0156 has an rpm range of 600 to 1150. Motor NP0204 has an rpm range of 600 to 1200. Motor NP0204-50 has an rpm range of 600 to 1200.





Notes:

The static pressure of non-woven polyester filters is 2 times the static pressure of standard EZ Kleen Filters.

The static pressure of throw-away filters is 1.33 times the static pressure of standard EZ Kleen Filters.

The static pressure of throw-away MERV 13 filters is 1.9 times the static pressure of standard EZ Kleen Filters. Throw-away filters are used in v-bank intakes only.