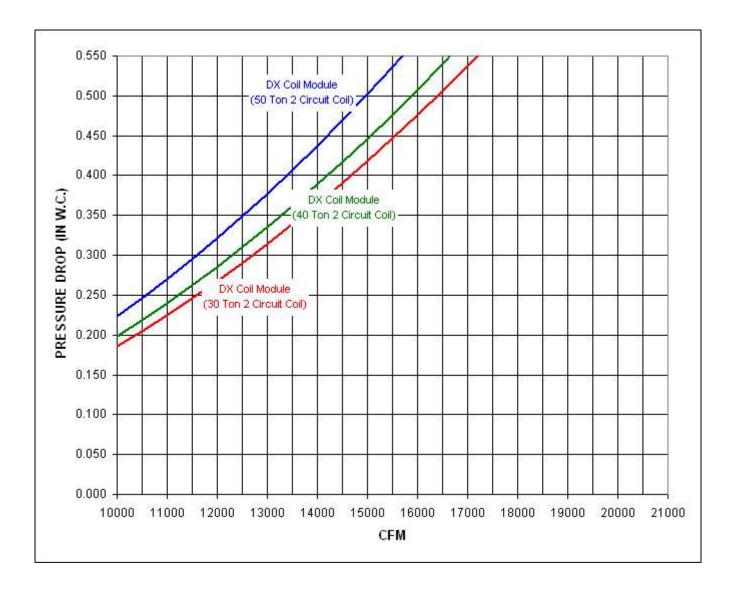

ange of 600 to 1200. Motor DTP0206 has an rpm range of 600 to 1150. Motor EP01545 has an rpm range of 600 to 1200. Motor EP02045 has an rpm range of 600 to 1200. Motor NP0154 has an rpm range of 600 to 1200.

Motor NP0154-50 has an rpm range of 600 to 1200. Motor NP0156 has an rpm range of 600 to 1150. Motor NP0204 has an rpm range of 600 to 1200. Motor NP0204-50 has an rpm range of 600 to 1200.





Notes:

The static pressure of non-woven polyester filters is 2 times the static pressure of standard EZ Kleen Filters.

The static pressure of throw-away filters is 1.33 times the static pressure of standard EZ Kleen Filters.

The static pressure of throw-away MERV 13 filters is 1.9 times the static pressure of standard EZ Kleen Filters. Throw-away filters are used in v-bank intakes only.