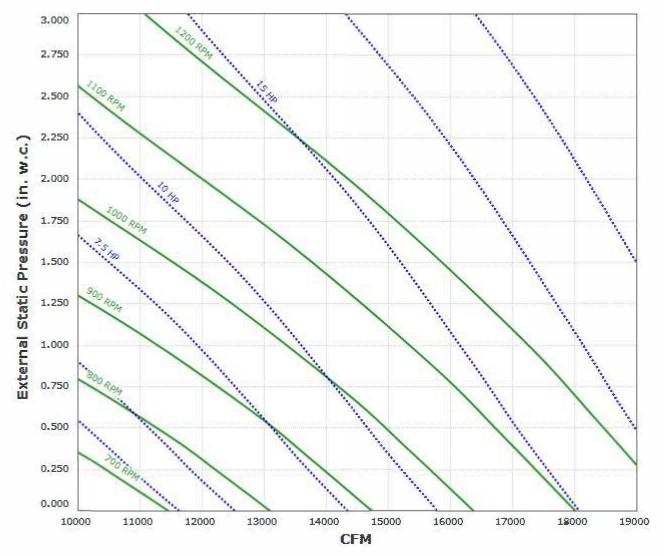

## Max Sizeable RPM = 1200 RPM. Curve shown extended beyond this point for reference only.

Motor 00509ET3E254T-W22 has an rpm range of 600 to 880. Motor 00509ET3E254T-W22-50 has an rpm range of 600 to 730. Motor 00709ET3E256T-W22 has an rpm range of 600 to 880. Motor 00709ET3E256T-W22-50 has an rpm range of 600 to 730. Motor 01009ET3E284T-W22 has an rpm range of 600 to 880. Motor 01009ET3E284T-W22-50 has an rpm range of 600 to 730. Motor 01509ET3E286T-W22-50 has an rpm range of 600 to 730. Motor DHP01545 has an rpm range of 600 to 1200. Motor DHP02045 has an rpm range of 600 to 1200. Motor DTP0106 has an rpm range of 600 to 1150. Motor DTP0154 has an rpm range of 600 to 1200. Motor DTP0154-50 has an rpm range of 600 to 1200. Motor DTP0156 has an rpm range of 600 to 1150. Motor DTP0204 has an rpm range of 600 to 1200. Motor DTP0204-50 has an rpm range of 600 to 1200. Motor DTP0206 has an rpm range of 600 to 1150. Motor EP01545 has an rpm range of 600 to 1200. Motor EP02045 has an rpm range of 600 to 1200. Motor NP0154 has an rpm range of 600 to 1200.

Motor NP0154-50 has an rpm range of 600 to 1200. Motor NP0156 has an rpm range of 600 to 1150. Motor NP0204 has an rpm range of 600 to 1200. Motor NP0204-50 has an rpm range of 600 to 1200.

Notes:

The static pressure of non-woven polyester filters is 2 times the static pressure of standard EZ Kleen Filters.