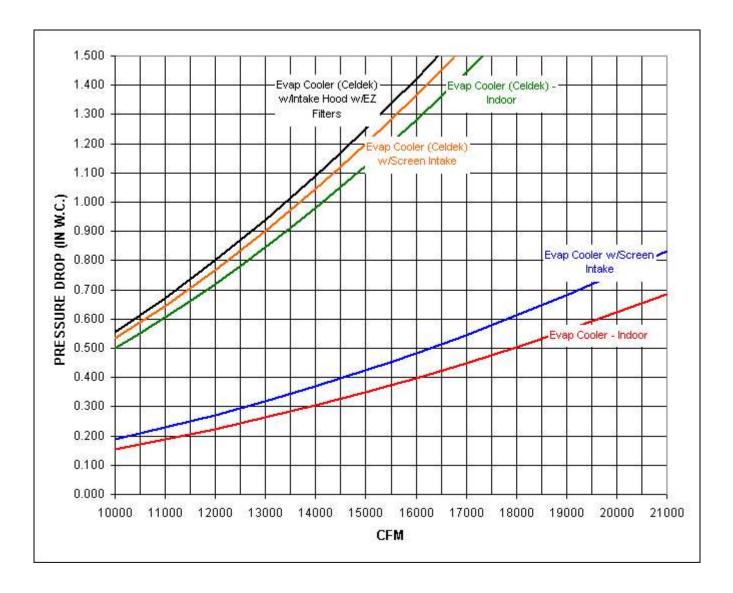

range of 600 to 1200. Motor DTP0206 has an rpm range of 600 to 1150. Motor EP01545 has an rpm range of 600 to 1200. Motor EP02045 has an rpm range of 600 to 1200. Motor NP0154 has an rpm range of 600 to 1200.

Motor NP0154-50 has an rpm range of 600 to 1200. Motor NP0156 has an rpm range of 600 to 1150. Motor NP0204 has an rpm range of 600 to 1200. Motor NP0204-50 has an rpm range of 600 to 1200.





Notes:

The static pressure of non-woven polyester filters is 2 times the static pressure of standard EZ Kleen Filters.

The static pressure of throw-away filters is 1.33 times the static pressure of standard EZ Kleen Filters.

The static pressure of throw-away MERV 13 filters is 1.9 times the static pressure of standard EZ Kleen Filters. Throw-away filters are used in v-bank intakes only.