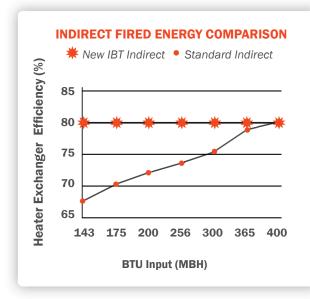

# SAVE ENERGY WITH SUSTAINABLE INDIRECT FIRED TECHNOLOGY

The Modular Indirect Fired Bent Tube Heater is designed to deliver clean air into an indoor environment. Units are designed for indoor or outdoor installation and can use either natural or LP gas. The maximum turndown capability is 28:1 depending on total BTU required. The unit is able to maintain a constant 80% combustion efficiency over the entire gas firing range by maintaining a uniform air-to-fuel ratio, even on mild days. Further energy savings can be realized by utilizing a factory mounted variable frequency drive for reduced electrical and gas consumption.