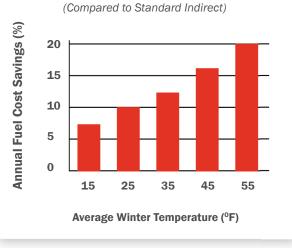

# 80% Combustion Efficiency • 6:1 Turndown Ratio Per Exchanger Variable Air Volume • 100% Fresh Air Cooling • Mixing Box Options

ANNUAL FUEL SAVINGS @ 80%