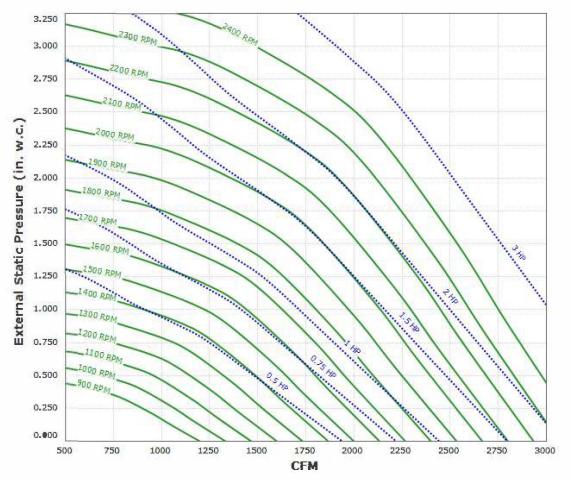

## **RARTU2-13 Performance Curve**

## Max Sizeable RPM = 2400 RPM. Curve shown extended beyond this point for reference only.

Motor DHP00245 has an rpm range of 900 to 1745.

Motor DHP1/545 has an rpm range of 900 to 1740.

Motor DTP0022 has an rpm range of 900 to 2400.

Motor DTP0024 has an rpm range of 900 to 1740.

Motor DTP0024-50HZ has an rpm range of 900 to 1415.

Motor DTP0032 has an rpm range of 900 to 2400.

Motor DTP1/54 has an rpm range of 900 to 1750.

Motor DTP1/54-50HZ has an rpm range of 900 to 1426.

Motor EP00245 has an rpm range of 900 to 1800.

Motor EP1/545 has an rpm range of 900 to 1730.

Motor GP0024 has an rpm range of 900 to 1800.

Motor GP0024-50 has an rpm range of 900 to 1440.

Motor GP1/54 has an rpm range of 900 to 1800.

Motor GP1/54-50 has an rpm range of 900 to 1440.