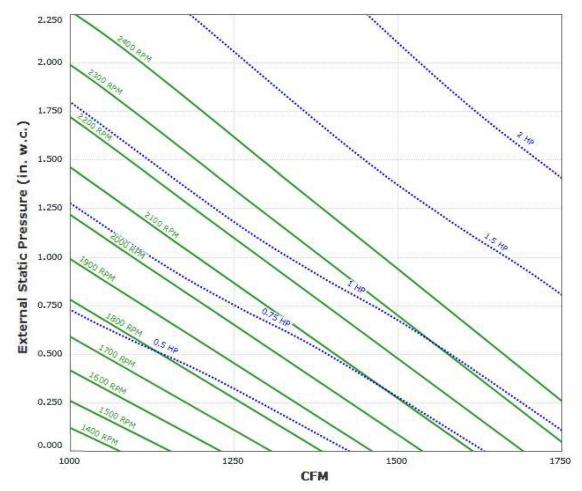

Max Sizeable RPM = 2400 RPM. Curve shown extended beyond this point for reference only.

Motor .5018OT3E56-S48PP has an rpm range of 1400 to 1730.

Motor .7518OT3E56-S48PP has an rpm range of 1400 to 1735. Motor .7518OT3E56-S48PP-50Hz has an rpm range of 1400 to 1410. Motor 003180T3E56Z-48PP has an rpm range of 1400 to 1730. Motor DHP00145 has an rpm range of 1400 to 1750. Motor DHP00245 has an rpm range of 1400 to 1745. Motor DHP1/545 has an rpm range of 1400 to 1740. Motor DTP0014 has an rpm range of 1400 to 1750. Motor DTP0014-50HZ has an rpm range of 1400 to 1429. Motor DTP0022 has an rpm range of 1400 to 2400. Motor DTP0024 has an rpm range of 1400 to 1740. Motor DTP0024-50HZ has an rpm range of 1400 to 1415. Motor DTP0032 has an rpm range of 1400 to 2400. Motor DTP1/54 has an rpm range of 1400 to 1750. Motor DTP1/54-50HZ has an rpm range of 1400 to 1426. Motor EP00145 has an rpm range of 1400 to 1745. Motor EP00245 has an rpm range of 1400 to 1800. Motor EP1/545 has an rpm range of 1400 to 1730. Motor GP0014 has an rpm range of 1400 to 1800. Motor GP0014-50 has an rpm range of 1400 to 1440. Motor GP0024 has an rpm range of 1400 to 1800. Motor GP0024-50 has an rpm range of 1400 to 1440. Motor GP1/54 has an rpm range of 1400 to 1800. Motor GP1/54-50 has an rpm range of 1400 to 1440.