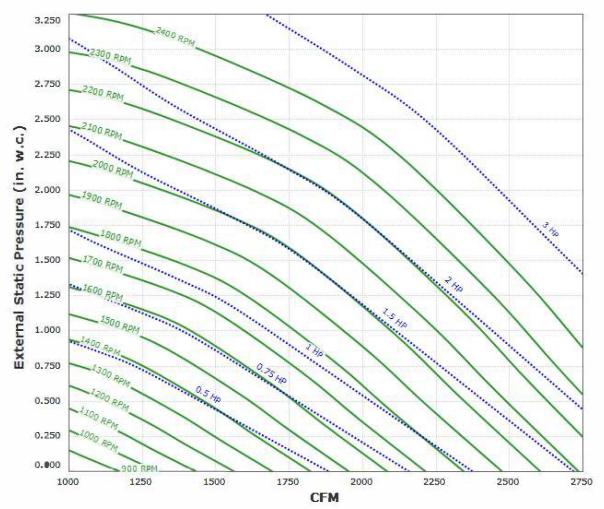

## **RARTU2-E.154-13 Performance Curve**

## Max Sizeable RPM = 2400 RPM. Curve shown extended beyond this point for reference only.

Motor DHP00145 has an rpm range of 900 to 1750.

Motor DHP00245 has an rpm range of 900 to 1745.

Motor DHP1/545 has an rpm range of 900 to 1740.