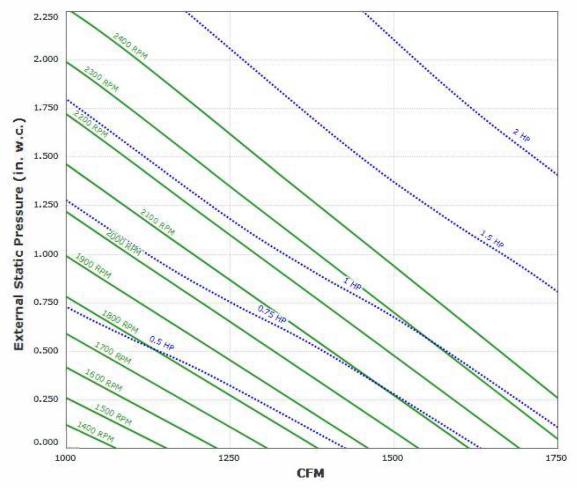

## **RARTU2-E.156-11 Performance Curve**

## Max Sizeable RPM = 2400 RPM. Curve shown extended beyond this point for reference only.

Motor .5018OT3E56-S48PP has an rpm range of 1400 to 1730.

Motor .7518OT3E56-S48PP has an rpm range of 1400 to 1735.