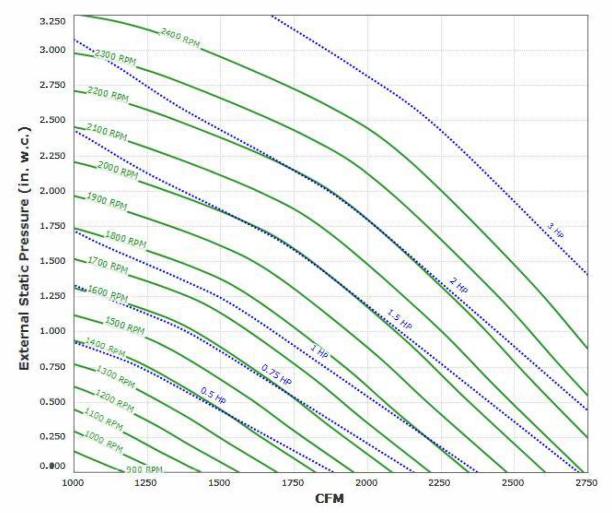

Max Sizeable RPM = 2400 RPM. Curve shown extended beyond this point for reference only.

Motor DHP00145 has an rpm range of 900 to 1750. Motor DHP00245 has an rpm range of 900 to 1745. Motor DHP1/545 has an rpm range of 900 to 1740. Motor DTP0014 has an rpm range of 900 to 1750. Motor DTP0014-50HZ has an rpm range of 900 to 1429. Motor DTP0016 has an rpm range of 900 to 1150. Motor DTP0022 has an rpm range of 900 to 2400. Motor DTP0024 has an rpm range of 900 to 1740. Motor DTP0024-50HZ has an rpm range of 900 to 1415. Motor DTP0032 has an rpm range of 900 to 2400. Motor DTP1/54 has an rpm range of 900 to 1750. Motor DTP1/54-50HZ has an rpm range of 900 to 1426. Motor EP00145 has an rpm range of 900 to 1745. Motor EP00245 has an rpm range of 900 to 1800. Motor EP1/545 has an rpm range of 900 to 1730. Motor GP0014 has an rpm range of 900 to 1800. Motor GP0014-50 has an rpm range of 900 to 1440. Motor GP0024 has an rpm range of 900 to 1800. Motor GP0024-50 has an rpm range of 900 to 1440. Motor GP1/54 has an rpm range of 900 to 1800. Motor GP1/54-50 has an rpm range of 900 to 1440.