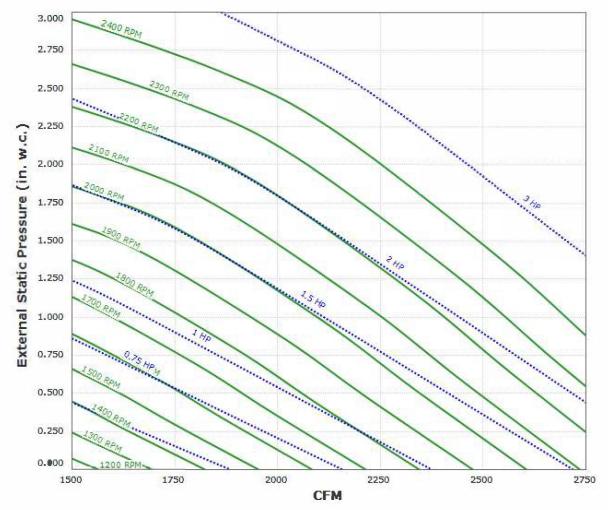

Max Sizeable RPM = 2400 RPM. Curve shown extended beyond this point for reference only.

Motor DHP00145 has an rpm range of 1200 to 1750. Motor DHP00245 has an rpm range of 1200 to 1745. Motor DHP1/545 has an rpm range of 1200 to 1740. Motor DTP0014 has an rpm range of 1200 to 1750. Motor DTP0014-50HZ has an rpm range of 1200 to 1429. Motor DTP0022 has an rpm range of 1200 to 2400. Motor DTP0024 has an rpm range of 1200 to 1740. Motor DTP0024-50HZ has an rpm range of 1200 to 1415. Motor DTP0032 has an rpm range of 1200 to 2400. Motor DTP1/54 has an rpm range of 1200 to 1750. Motor DTP1/54-50HZ has an rpm range of 1200 to 1426. Motor EP00145 has an rpm range of 1200 to 1745. Motor EP00245 has an rpm range of 1200 to 1800. Motor EP1/545 has an rpm range of 1200 to 1730. Motor GP0014 has an rpm range of 1200 to 1800. Motor GP0014-50 has an rpm range of 1200 to 1440. Motor GP0024 has an rpm range of 1200 to 1800. Motor GP0024-50 has an rpm range of 1200 to 1440. Motor GP1/54 has an rpm range of 1200 to 1800. Motor GP1/54-50 has an rpm range of 1200 to 1440.