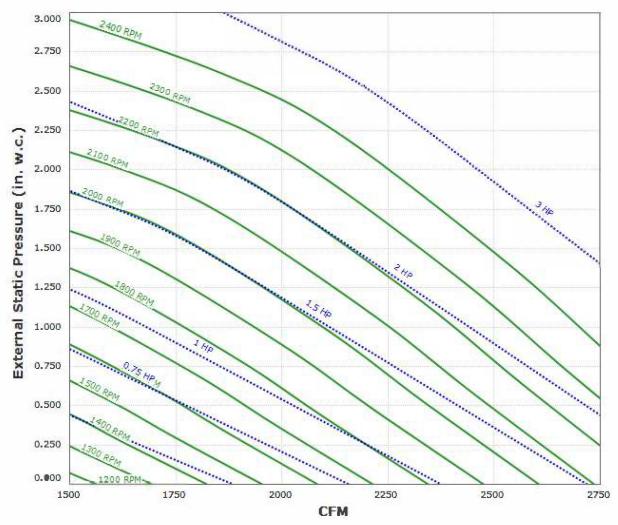

## **RARTU2-E.306-13 Performance Curve**

## Max Sizeable RPM = 2400 RPM. Curve shown extended beyond this point for reference only.

Motor DHP00145 has an rpm range of 1200 to 1750.

Motor DHP00245 has an rpm range of 1200 to 1745.

Motor DHP1/545 has an rpm range of 1200 to 1740.