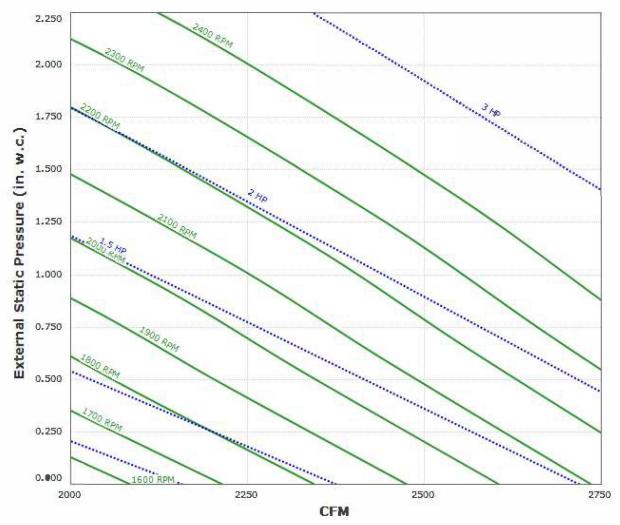

## **RARTU2-E.456-13 Performance Curve**

## Max Sizeable RPM = 2400 RPM. Curve shown extended beyond this point for reference only.

Motor DHP00145 has an rpm range of 1200 to 1750.

Motor DHP00245 has an rpm range of 1200 to 1745.

Motor DHP1/545 has an rpm range of 1200 to 1740.