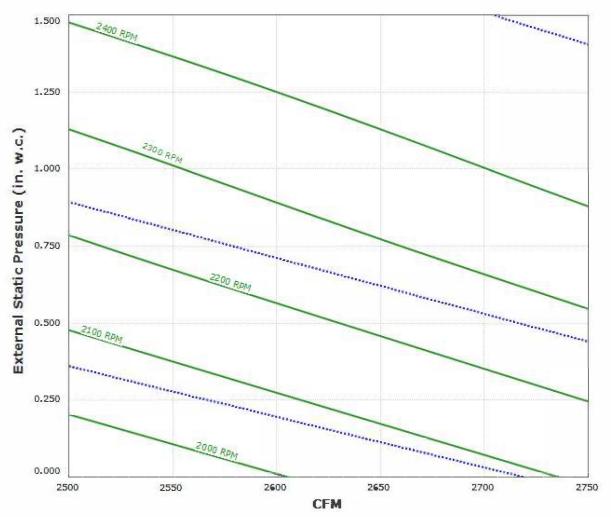

## **RARTU2-E.602-13 Performance Curve**

## Max Sizeable RPM = 2400 RPM. Curve shown extended beyond this point for reference only.

Motor DHP00145 has an rpm range of 1200 to 1750.

Motor DHP00245 has an rpm range of 1200 to 1745.

Motor DHP1/545 has an rpm range of 1200 to 1740.