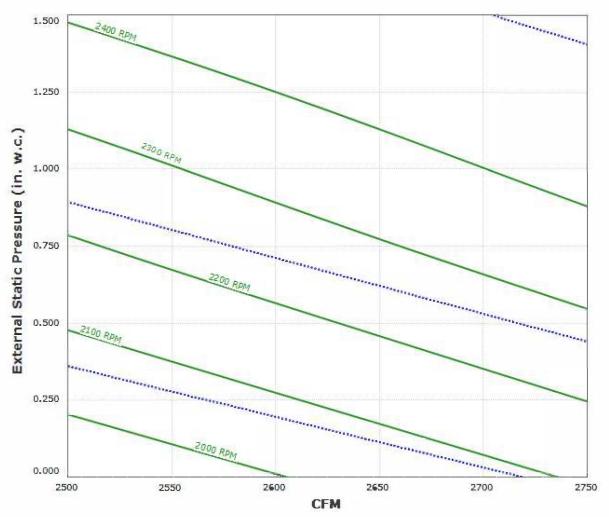

## **RARTU2-E.604-13 Performance Curve**

## Max Sizeable RPM = 2400 RPM. Curve shown extended beyond this point for reference only.

Motor DHP00145 has an rpm range of 1200 to 1750.

Motor DHP00245 has an rpm range of 1200 to 1745.

Motor DHP1/545 has an rpm range of 1200 to 1740.