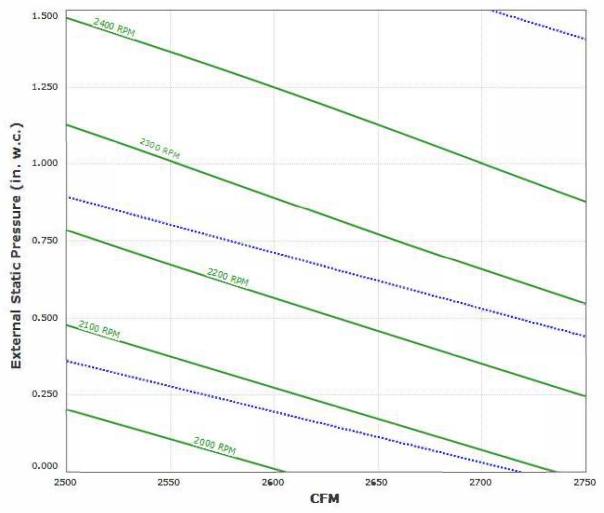

Max Sizeable RPM = 2400 RPM. Curve shown extended beyond this point for reference only.

Motor DHP00145 has an rpm range of 1200 to 1750. Motor DHP00245 has an rpm range of 1200 to 1745. Motor DHP1/545 has an rpm range of 1200 to 1740. Motor DTP0014 has an rpm range of 1200 to 1750. Motor DTP0014-50HZ has an rpm range of 1200 to 1429. Motor DTP0022 has an rpm range of 1200 to 2400. Motor DTP0024 has an rpm range of 1200 to 1740. Motor DTP0024-50HZ has an rpm range of 1200 to 1415. Motor DTP0032 has an rpm range of 1200 to 2400. Motor DTP1/54 has an rpm range of 1200 to 1750. Motor DTP1/54-50HZ has an rpm range of 1200 to 1426. Motor EP00145 has an rpm range of 1200 to 1745. Motor EP00245 has an rpm range of 1200 to 1800. Motor EP1/545 has an rpm range of 1200 to 1730. Motor GP0014 has an rpm range of 1200 to 1800. Motor GP0014-50 has an rpm range of 1200 to 1440. Motor GP0024 has an rpm range of 1200 to 1800. Motor GP0024-50 has an rpm range of 1200 to 1440. Motor GP1/54 has an rpm range of 1200 to 1800. Motor GP1/54-50 has an rpm range of 1200 to 1440.