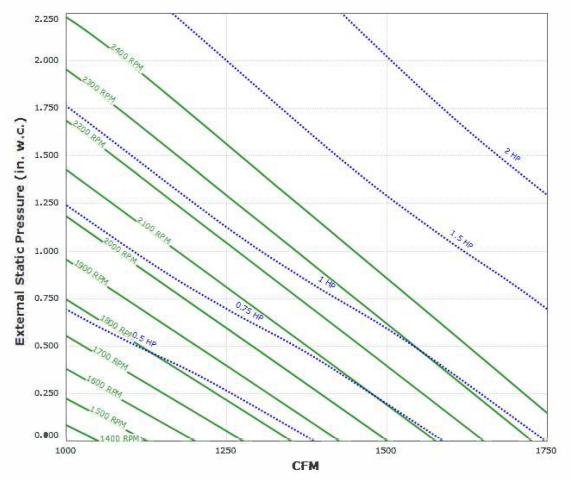

## RARTU2-I.150-11 Performance Curve

## Max Sizeable RPM = 2400 RPM. Curve shown extended beyond this point for reference only.

Motor .5018OT3E56-S48PP has an rpm range of 900 to 1730.

Motor .5018OT3E56-S48PP-50HZ has an rpm range of 900 to 1400.