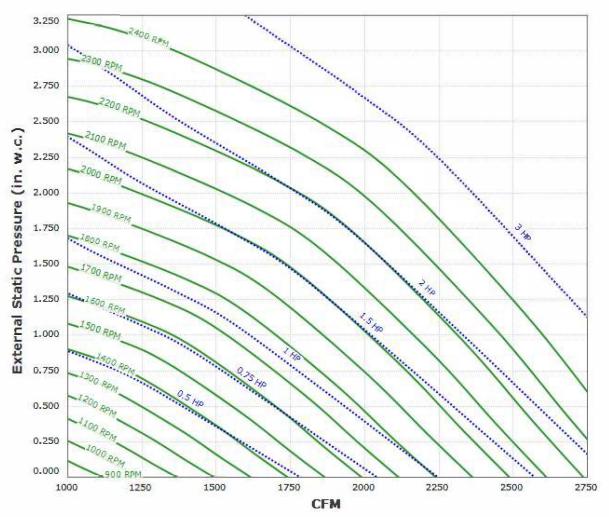

## RARTU2-I.150-13 Performance Curve

## Max Sizeable RPM = 2400 RPM. Curve shown extended beyond this point for reference only.

Motor DHP00145 has an rpm range of 900 to 1750.

Motor DHP00245 has an rpm range of 900 to 1745.

Motor DHP1/545 has an rpm range of 900 to 1740.