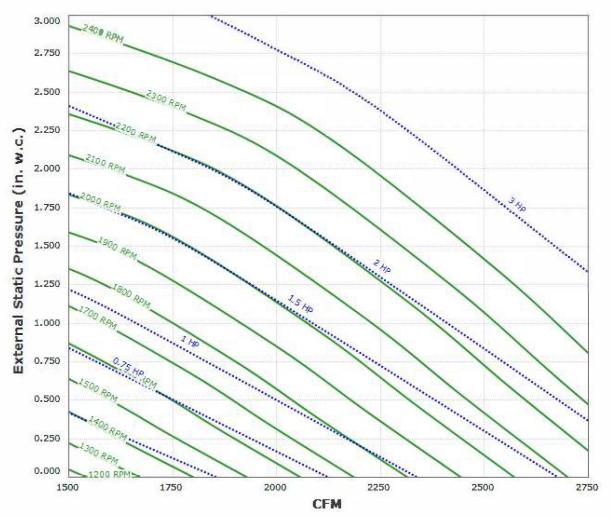

## RARTU2-I.200-13 Performance Curve

## Max Sizeable RPM = 2400 RPM. Curve shown extended beyond this point for reference only.

Motor DHP00145 has an rpm range of 900 to 1750.

Motor DHP00245 has an rpm range of 900 to 1745.

Motor DHP1/545 has an rpm range of 900 to 1740.