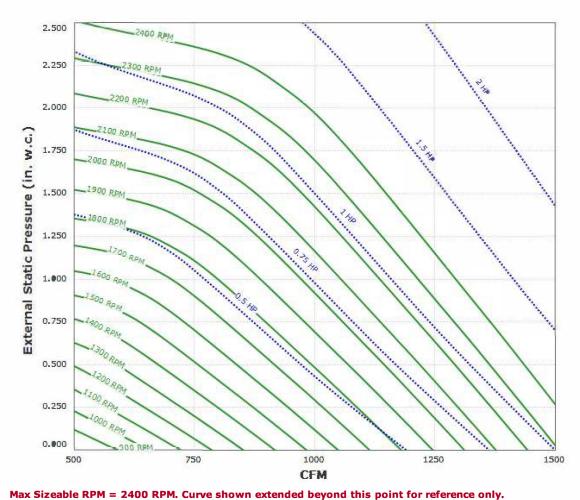

Motor .5018OT3E56-S48PP has an rpm range of 900 to 1730. Motor .5018OT3E56-S48PP-50HZ has an rpm range of 900 to 1400. Motor .7518OT3E56-S48PP has an rpm range of 900 to 1735. Motor .7518OT3E56-S48PP-50Hz has an rpm range of 900 to 1410. Motor 003180T3E56Z-48PP has an rpm range of 900 to 1730. Motor DHP00145 has an rpm range of 900 to 1750. Motor DHP00245 has an rpm range of 900 to 1745. Motor DHP1/545 has an rpm range of 900 to 1740. Motor DTP0014 has an rpm range of 900 to 1750. Motor DTP0014-50HZ has an rpm range of 900 to 1429. Motor DTP0016 has an rpm range of 900 to 1150. Motor DTP0022 has an rpm range of 900 to 2400. Motor DTP0024 has an rpm range of 900 to 1740. Motor DTP0024-50HZ has an rpm range of 900 to 1415. Motor DTP0032 has an rpm range of 900 to 2400. Motor DTP1/54 has an