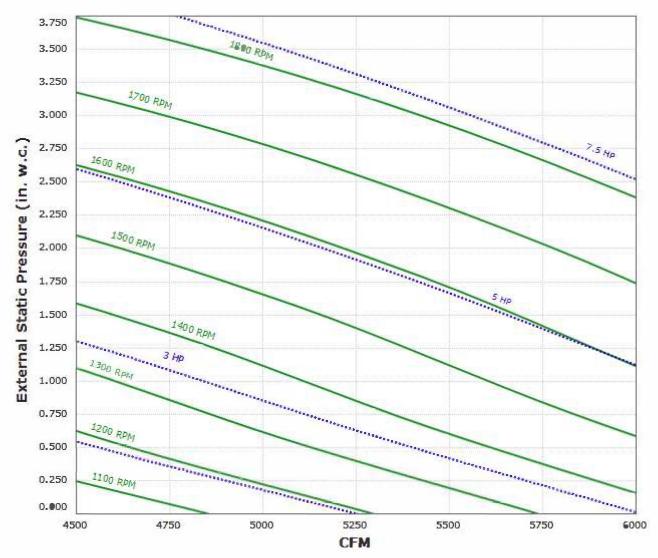

## RARTU3-E.1006-20 Performance Curve

Max Sizeable RPM = 1800 RPM. Curve shown extended beyond this point for reference only.

Motor DHP00545 has an rpm range of 900 to 1750.

Motor DHP0056 has an rpm range of 900 to 1165.