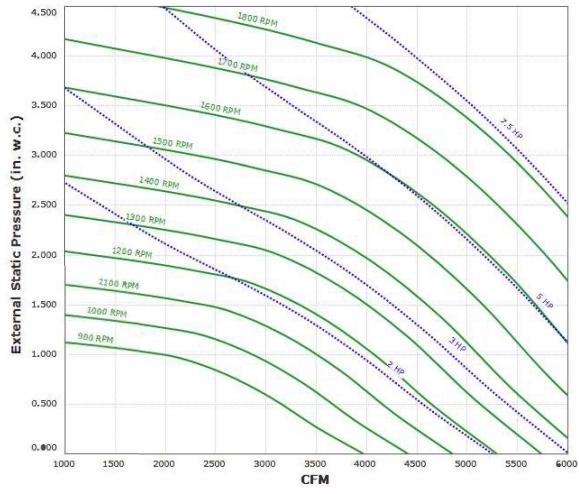

Motor DHP00545 has an rpm range of 900 to 1750. Motor DHP0056 has an rpm range of 900 to 1165. Motor DHP7/545 has an rpm range of 900 to 1750. Motor DTP0054 has an rpm range of 900 to 1750. Motor DTP0056 has an rpm range of 900 to 1435. Motor DTP0056 has an rpm range of 900 to 1150. Motor DTP7/54 has an rpm range of 900 to 1750. Motor DTP7/54-50 has an rpm range of 900 to 1750. Motor DTP7/54-50 has an rpm range of 900 to 1747. Motor EP00545 has an rpm range of 900 to 1745. Motor EP7/545 has an rpm range of 900 to 1755. Motor GP0054 has an rpm range of 900 to 1800. Motor GP0054-50 has an rpm range of 900 to 1800. Motor GP7/54 has an rpm range of 900 to 1800. Motor GP7/54 has an rpm range of 900 to 1800.