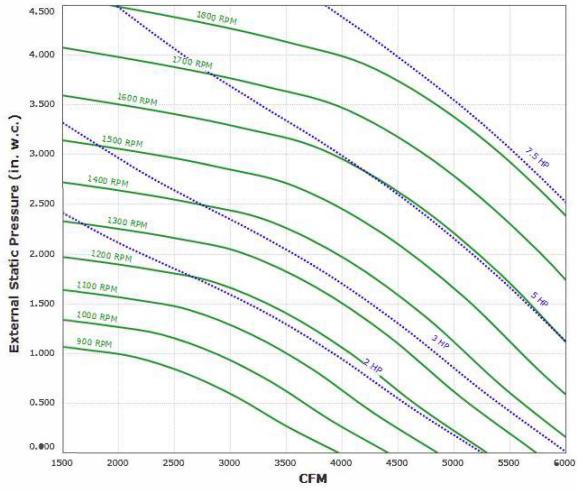

Motor DHP00545 has an rpm range of 900 to 1750. Motor DHP0056 has an rpm range of 900 to 1165. Motor DHP7/545 has an rpm range of 900 to 1750. Motor DTP0054 has an rpm range of 900 to 1750. Motor DTP0056 has an rpm range of 900 to 1435. Motor DTP0056 has an rpm range of 900 to 1150. Motor DTP7/54 has an rpm range of 900 to 1750. Motor DTP7/54-50 has an rpm range of 900 to 1750. Motor DTP7/54-50 has an rpm range of 900 to 1747. Motor EP00545 has an rpm range of 900 to 1745. Motor EP7/545 has an rpm range of 900 to 1755. Motor GP0054 has an rpm range of 900 to 1800. Motor GP0054-50 has an rpm range of 900 to 1800. Motor GP7/54 has an rpm range of 900 to 1800. Motor GP7/54 has an rpm range of 900 to 1800.