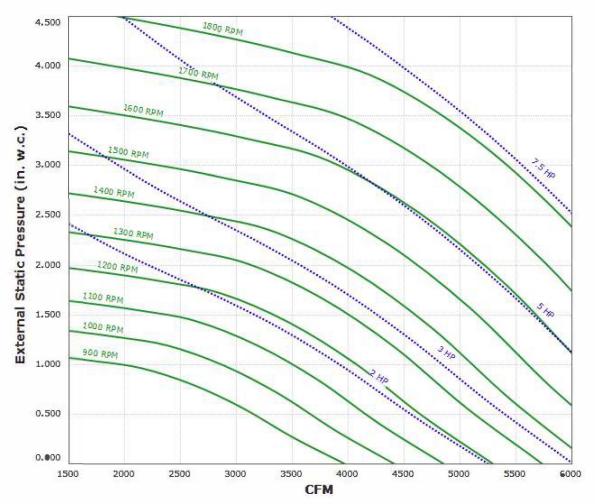

## RARTU3-E.304-20 Performance Curve

## Max Sizeable RPM = 1800 RPM. Curve shown extended beyond this point for reference only.

Motor DHP00545 has an rpm range of 900 to 1750.

Motor DHP0056 has an rpm range of 900 to 1165.

Motor DHP7/545 has an rpm range of 900 to 1750.