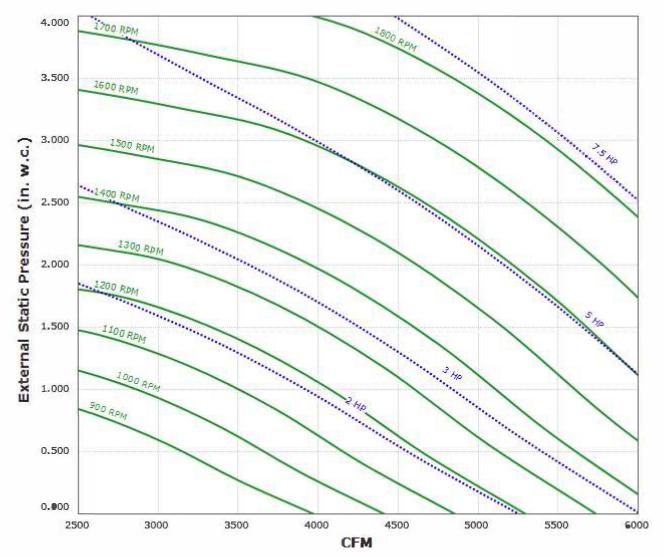

## RARTU3-E.602-20 Performance Curve

Max Sizeable RPM = 1800 RPM. Curve shown extended beyond this point for reference only.

Motor DHP00545 has an rpm range of 900 to 1750.

Motor DHP0056 has an rpm range of 900 to 1165.