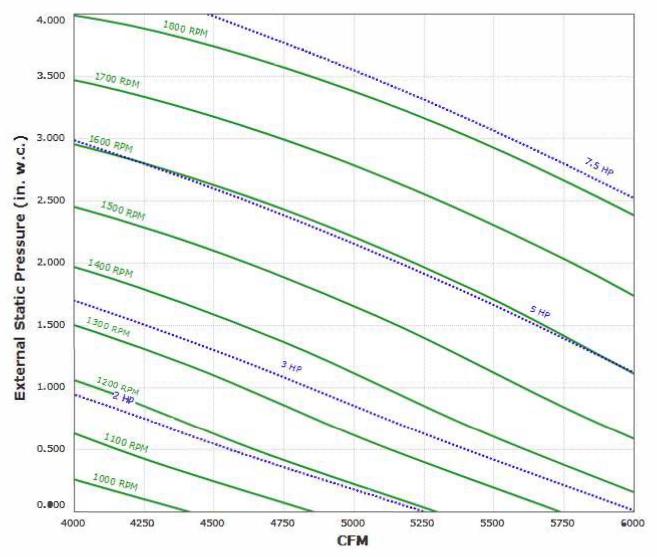

Max Sizeable RPM = 1800 RPM. Curve shown extended beyond this point for reference only.

Motor DHP00545 has an rpm range of 900 to 1750. Motor DHP0056 has an rpm range of 900 to 1165. Motor DHP7/545 has an rpm range of 900 to 1750. Motor DTP0054 has an rpm range of 900 to 1750. Motor DTP0054-50 has an rpm range of 900 to 1435. Motor DTP0056 has an rpm range of 900 to 1150. Motor DTP7/54 has an rpm range of 900 to 1750. Motor DTP7/54-50 has an rpm range of 900 to 1750. Motor DTP7/54-50 has an rpm range of 900 to 1470. Motor EP00545 has an rpm range of 900 to 1745. Motor EP7/545 has an rpm range of 900 to 1755. Motor GP0054 has an rpm range of 900 to 1800. Motor GP7/54 has an rpm range of 900 to 1800. Motor GP7/54 has an rpm range of 900 to 1800. Motor GP7/54-50 has an rpm range of 900 to 1800.