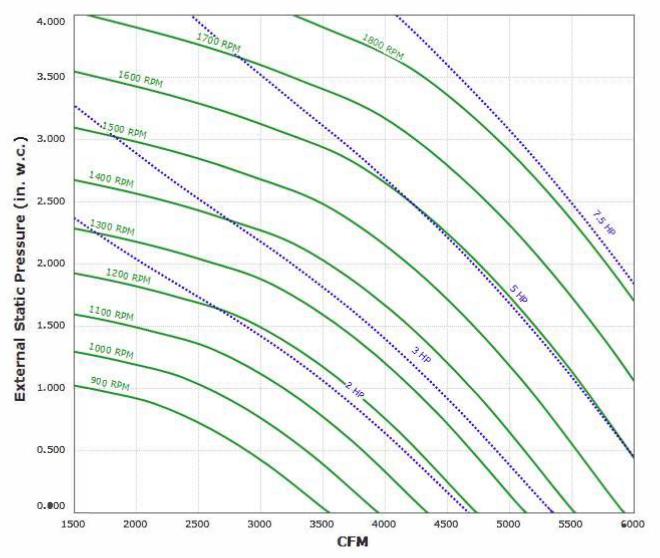

## Max Sizeable RPM = 1800 RPM. Curve shown extended beyond this point for reference only.

Motor DHP00545 has an rpm range of 900 to 1750. Motor DHP0056 has an rpm range of 900 to 1165. Motor DHP7/545 has an rpm range of 900 to 1750. Motor DTP0054 has an rpm range of 900 to 1750. Motor DTP0054-50 has an rpm range of 900 to 1435. Motor DTP0056 has an rpm range of 900 to 1150. Motor DTP7/54 has an rpm range of 900 to 1750. Motor DTP7/54-50 has an rpm range of 900 to 1750. Motor DTP7/54-50 has an rpm range of 900 to 1470. Motor EP00545 has an rpm range of 900 to 1745. Motor EP7/545 has an rpm range of 900 to 1755. Motor GP0054 has an rpm range of 900 to 1800. Motor GP7/54 has an rpm range of 900 to 1800. Motor GP7/54 has an rpm range of 900 to 1800. Motor GP7/54-50 has an rpm range of 900 to 1800.